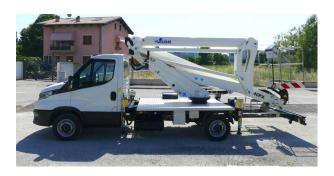

## **B240PX**Comfort XEV

23,7 m

The GSR B240PX platform introduces a new feature in the concept of double "up-and-over" articulation.

While maintaining the traditional levels of rigidity and sturdiness of the PX series, the strength of this new model is the unrestricted rotation and 250kg of basket capacity.

## **B240PX**Comfort XEV

- Balanced and controlled swing of the articulation, making operations easier and safer Unrestricted
- rotation with 250 kg in the basket up to the maximum height
- "In shape" stabilization with vertical legs or extendible stabilization
- 12.3 metres of lateral outreach
- Intuitive and simple controls
- Advanced security systems, precise and immediate in use
- Light weight but robust structure
- Compact and balanced on the road like a normal car
- Easy and intuitive, ideal for self-drive hire