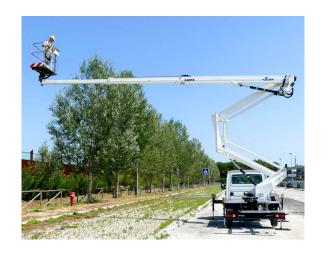

## **B240PX**Comfort XEV

23,7 m

The GSR B240PX platform introduces a new feature in the concept of double "up-and-over" articulation.

While maintaining the traditional levels of rigidity and sturdiness of the PX series, the strength of this new model is the unrestricted rotation and 250kg of basket capacity.

Simple to use and technologically advanced, this machine, with vertical stabilizers in extendible version and horizontal outreach up to 12,3 metres, confirms the high-quality and innovation standards of GSR products.

## **B240PX**Comfort XEV

- Balanced and controlled swing of the articulation, making operations easier and safer Unrestricted
- rotation with 250 kg in the basket up to the maximum height
- "In shape" stabilization with vertical legs or extendible stabilization
- 12.3 metres of lateral outreach
- Intuitive and simple controls
- Advanced security systems, precise and immediate in use
- Light weight but robust structure
- Compact and balanced on the road like a normal car
- Easy and intuitive, ideal for self-drive hire