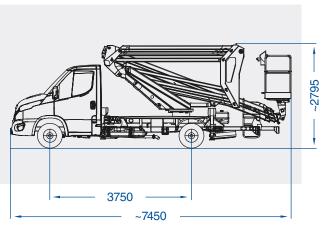

| Model                     | Working<br>Height (m)* | Max.<br>Outreach (m)* | Basket<br>Capacity (kg | Turret  ) Rotation (°) | Basket<br>Rotation (°) | GVW min.<br>(to)* |
|---------------------------|------------------------|-----------------------|------------------------|------------------------|------------------------|-------------------|
| <b>B240PX Comfort XEV</b> | 23,7                   | 12,30/8,25            | 80/250                 | 450                    | 70 + 70                | 3,5               |