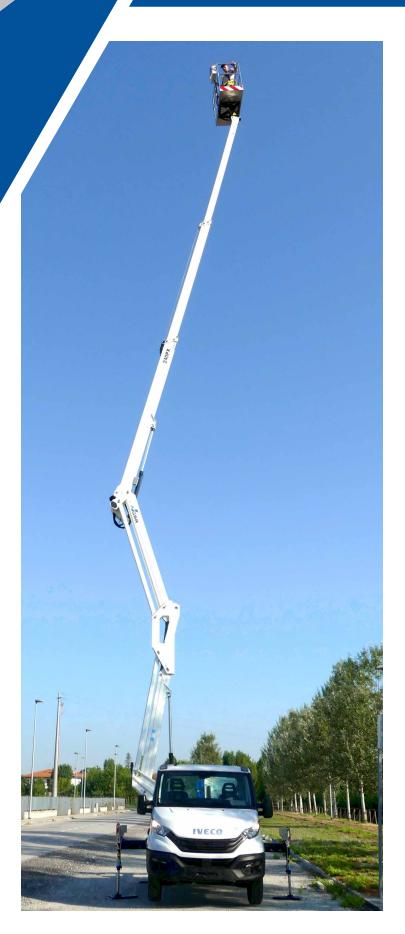

## **B240PX**Comfort XEV

23,7 m

The GSR B240PX platform introduces a new feature in the concept of double "up-and-over" articulation.

While maintaining the traditional levels of rigidity and sturdiness of the PX series, the strength of this new model is the unrestricted rotation and 250kg of basket capacity.

Simple to use and technologically advanced, this machine, with vertical stabilizers in extendible version and horizontal outreach up to 12,3 metres, confirms the high-quality and innovation standards of GSR products.

## **B240PX**Comfort XEV

- Balanced and controlled swing of the articulation, making operations easier and safer Unrestricted
- rotation with 250 kg in the basket up to the maximum height
- "In shape" stabilization with vertical legs or extendible stabilization
- 12.3 metres of lateral outreach
- Intuitive and simple controls
- Advanced security systems, precise and immediate in use
- Light weight but robust structure
- Compact and balanced on the road like a normal car
- Easy and intuitive, ideal for self-drive hire