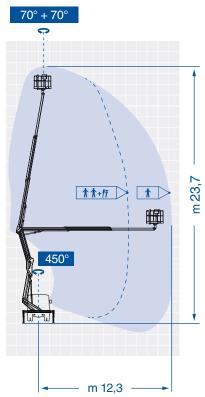

## **B240PX**Comfort XEV

23,7 m

The GSR B240PX platform introduces a new feature in the concept of double "up-and-over" articulation.

While maintaining the traditional levels of rigidity and sturdiness of the PX series, the strength of this new model is the unrestricted rotation and 250kg of basket capacity.

Simple to use and technologically advanced, this machine, with vertical stabilizers in extendible version and horizontal outreach up to 12,3 metres, confirms the high-quality and innovation standards of GSR products.

## **B240PX**Comfort XEV

- Balanced and controlled swing of the articulation, making operations easier and safer Unrestricted
- rotation with 250 kg in the basket up to the maximum height
- "In shape" stabilization with vertical legs or extendible stabilization
- 12.3 metres of lateral outreach
- Intuitive and simple controls
- Advanced security systems, precise and immediate in use
- Light weight but robust structure
- Compact and balanced on the road like a normal car
- Easy and intuitive, ideal for self-drive hire

| Model                     | Working<br>Height (m)* | Max.<br>Outreach (m)* | Basket<br>Capacity (kg | Turret  ) Rotation (°) | Basket<br>Rotation (°) | GVW min.<br>(to)* |
|---------------------------|------------------------|-----------------------|------------------------|------------------------|------------------------|-------------------|
| <b>B240PX Comfort XEV</b> | 23,7                   | 12,30/8,25            | 80/250                 | 450                    | 70 + 70                | 3,5               |