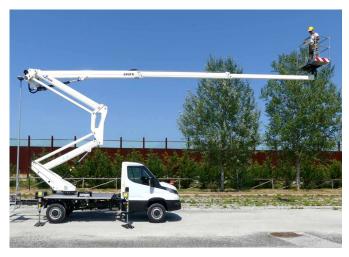

## **B240PX**Comfort XEV

23,7 m

The GSR B240PX platform introduces a new feature in the concept of double "up-and-over" articulation.

While maintaining the traditional levels of rigidity and sturdiness of the PX series, the strength of this new model is the unrestricted rotation and 250kg of basket capacity.

Simple to use and technologically advanced, this machine, with vertical stabilizers in extendible version and horizontal outreach up to 12,3 metres, confirms the high-quality and innovation standards of GSR products.

## **B240PX**Comfort XEV

- Balanced and controlled swing of the articulation, making operations easier and safer Unrestricted
- rotation with 250 kg in the basket up to the maximum height
- "In shape" stabilization with vertical legs or extendible stabilization
- 12.3 metres of lateral outreach
- Intuitive and simple controls
- Advanced security systems, precise and immediate in use
- Light weight but robust structure
- Compact and balanced on the road like a normal car
- Easy and intuitive, ideal for self-drive hire