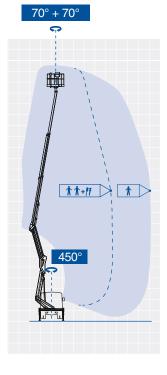

| Model                     | Working<br>Height (m)* | Max.<br>Outreach (m)* | Basket<br>Capacity (kg | Turret  ) Rotation (°) | Basket<br>Rotation (°) | GVW min.<br>(to)* |
|---------------------------|------------------------|-----------------------|------------------------|------------------------|------------------------|-------------------|
| <b>B240PX Comfort XEV</b> | 23,7                   | 12,30/8,25            | 80/250                 | 450                    | 70 + 70                | 3,5               |