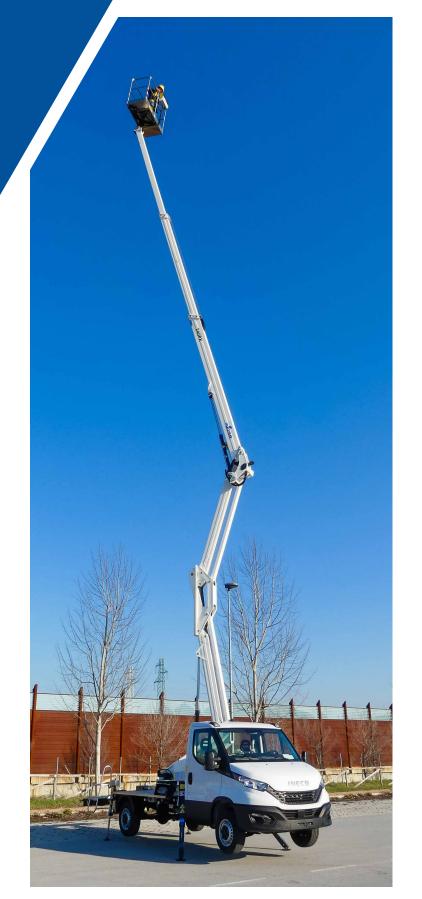

## B240PX Compact IV

The GSR double articulated platform B240PX allows to reach a maximum horizontal outreach of 12,3 metres. This machine maintains the stabilization "in shape", with the result of being particularly compact.

23,7 m

Simple to use and technologically advanced, this model keeps the traditional levels of rigidity and sturdiness of the PX series and confirms the highquality and innovation standards of GSR products.