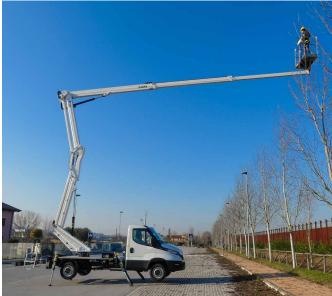

## B240PX Compact IV

The GSR double articulated platform B240PX allows to reach a maximum horizontal outreach of 12,3 metres. This machine maintains the stabilization "in shape", with the result of being particularly compact.

## **PX-series**

- Balanced and controlled swing of the articulations, making operations easier and safer
- Unrestricted rotation with 250 kg in the basket up to the maximum height
- "In shape" stabilizers
- Up to 12,3 metres up-and-over outreach
- Intuitive and simple controls
- Advanced security systems, precise and immediate in use
- Light weight but robust structure
- Compact and balanced on the road like a normal car
- Easy and intuitive, ideal for self-drive hire