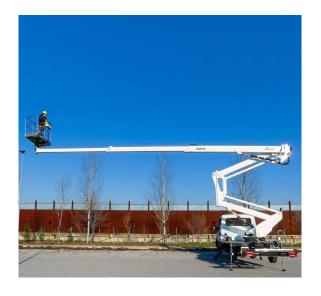

## B240PX Compact IV

The GSR double articulated platform B240PX allows to reach a maximum horizontal outreach of 12,3 metres. This machine maintains the stabilization "in shape", with the result of being particularly compact.

23,7 m

Simple to use and technologically advanced, this model keeps the traditional levels of rigidity and sturdiness of the PX series and confirms the highquality and innovation standards of GSR products.