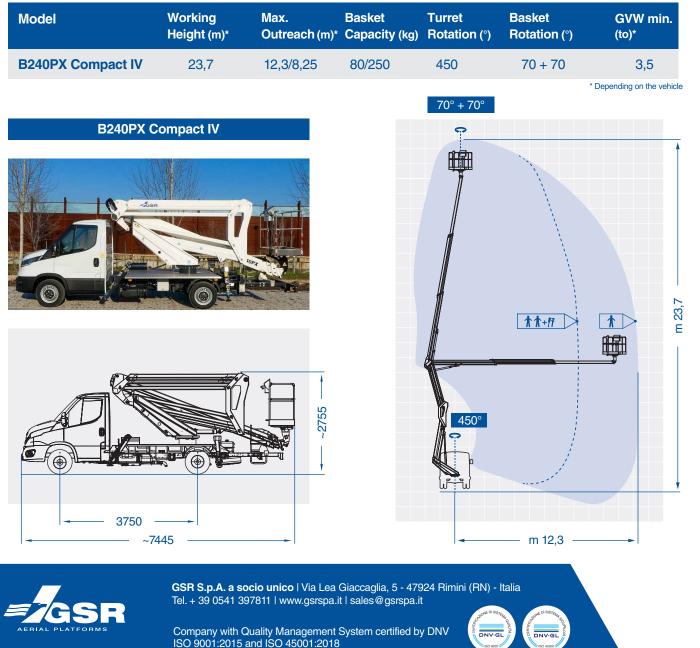

## B240PX Compact IV

The GSR double articulated platform B240PX allows to reach a maximum horizontal outreach of 12,3 metres. This machine maintains the stabilization "in shape", with the result of being particularly compact.

23,7 m

Simple to use and technologically advanced, this model keeps the traditional levels of rigidity and sturdiness of the PX series and confirms the highquality and innovation standards of GSR products.

## B240PX Compact IV

## **PX-series**

- Balanced and controlled swing of the articulations, making operations easier and safer
- Unrestricted rotation with 250 kg in the basket up to the maximum height
- "In shape" stabilizers
- Up to 12,3 metres up-and-over outreach
- Intuitive and simple controls
- Advanced security systems, precise and immediate in use
- Light weight but robust structure
- Compact and balanced on the road like a normal car
- Easy and intuitive, ideal for self-drive hire