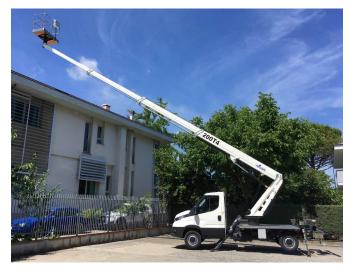

## B200T4 Compact IV

20 m

The GSR B200T4 platform reaches a new level in its telescopic range on 3,5t vehicles. While maintaining its traditional rigidity and sturdiness, this model introduces several significant elements of innovation offering improved outreach with reduced footprints.

This machine is simple to use and technologically advanced, with stabilizers in compact version, reduced lenght and horizontal outreach up to 10,85 m, it confirms the high-quality standards and innovation of GSR products.

## **B200T4**Compact IV

- Horizontal outreach until 10,85 metres and basket capacity up to 250 kg
- Stabilizers within the vehicle width
- 4-stage telescopic boom for compact dimensions, even in lenght
- Simple and intuitive controls
- Advanced security systems, precise and immediate in use
- Light weight but robust structure
- Compact and balanced on the road like a normal car
- Easy and intuitive, ideal for self-drive hire

| Model             | Working     | Max.          | Basket        | Turret       | Basket       | GVW min. |
|-------------------|-------------|---------------|---------------|--------------|--------------|----------|
|                   | Height (m)* | Outreach (m)* | Capacity (kg) | Rotation (°) | Rotation (°) | (to)*    |
| B200T4 Compact IV | 19,85       | 7,35/10,85    | 250/80        | 450          | 90 + 90      | 3,5      |