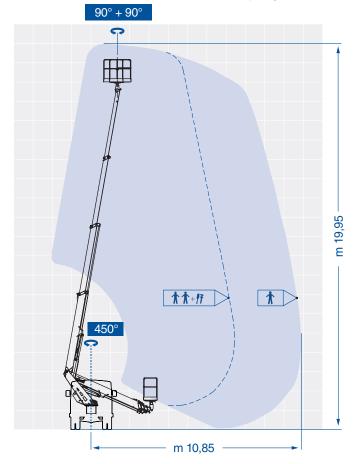

This machine is simple to use and technologically advanced, with stabilizers in compact version, reduced lenght and horizontal outreach up to 10,85 m, it confirms the high-quality standards and innovation of GSR products.

## **B200T4**Compact IV

- Horizontal outreach until 10,85 metres and basket capacity up to 250 kg
- Stabilizers within the vehicle width
- 4-stage telescopic boom for compact dimensions, even in lenght
- Simple and intuitive controls
- Advanced security systems, precise and immediate in use
- Light weight but robust structure
- Compact and balanced on the road like a normal car
- Easy and intuitive, ideal for self-drive hire

| Model             | Working     | Max.          | Basket        | Turret       | Basket       | GVW min. |
|-------------------|-------------|---------------|---------------|--------------|--------------|----------|
|                   | Height (m)* | Outreach (m)* | Capacity (kg) | Rotation (°) | Rotation (°) | (to)*    |
| B200T4 Compact IV | 19,85       | 7,35/10,85    | 250/80        | 450          | 90 + 90      | 3,5      |