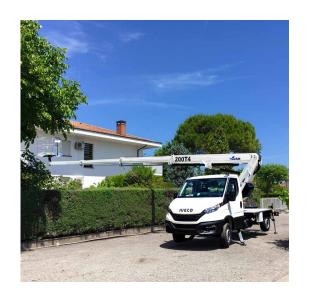

## B200T4 Compact IV

20 m

The GSR B200T4 platform reaches a new level in its telescopic range on 3,5t vehicles. While maintaining its traditional rigidity and sturdiness, this model introduces several significant elements of innovation offering improved outreach with reduced footprints.

This machine is simple to use and technologically advanced, with stabilizers in compact version, reduced lenght and horizontal outreach up to 10,85 m, it confirms the high-quality standards and innovation of GSR products.

## **B200T4**Compact IV

- Horizontal outreach until 10,85 metres and basket capacity up to 250 kg
- Stabilizers within the vehicle width
- 4-stage telescopic boom for compact dimensions, even in lenght
- Simple and intuitive controls
- Advanced security systems, precise and immediate in use
- Light weight but robust structure
- Compact and balanced on the road like a normal car
- Easy and intuitive, ideal for self-drive hire