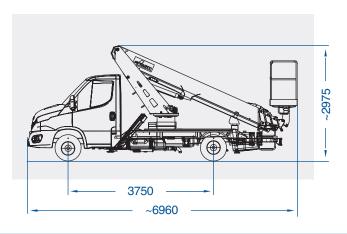

This machine is simple to use and technologically advanced, with stabilizers in compact version, reduced lenght and horizontal outreach up to 10,85 m, it confirms the high-quality standards and innovation of GSR products.

## **B200T4**Compact IV

- Horizontal outreach until 10,85 metres and basket capacity up to 250 kg
- Stabilizers within the vehicle width
- 4-stage telescopic boom for compact dimensions, even in lenght
- Simple and intuitive controls
- Advanced security systems, precise and immediate in use
- Light weight but robust structure
- Compact and balanced on the road like a normal car
- Easy and intuitive, ideal for self-drive hire

| Model             | Working     | Max.          | Basket        | Turret       | Basket       | GVW min. |
|-------------------|-------------|---------------|---------------|--------------|--------------|----------|
|                   | Height (m)* | Outreach (m)* | Capacity (kg) | Rotation (°) | Rotation (°) | (to)*    |
| B200T4 Compact IV | 19,85       | 7,35/10,85    | 250/80        | 450          | 90 + 90      | 3,5      |