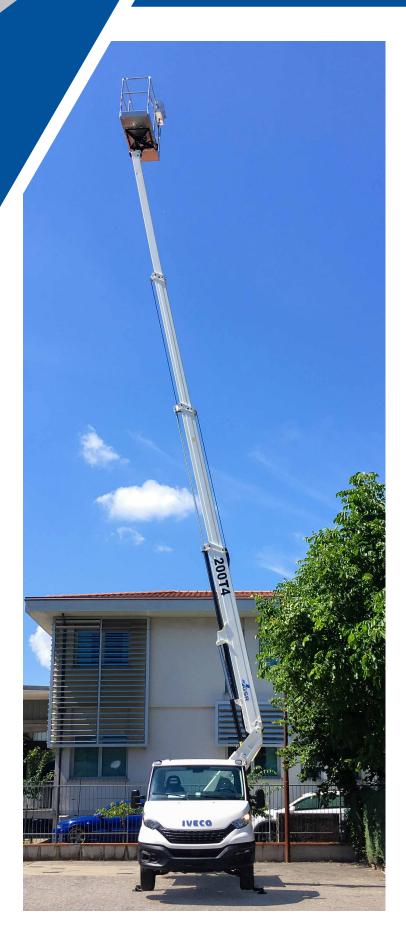

## B200T4 Compact IV

20 m

The GSR B200T4 platform reaches a new level in its telescopic range on 3,5t vehicles. While maintaining its traditional rigidity and sturdiness, this model introduces several significant elements of innovation offering improved outreach with reduced footprints.

This machine is simple to use and technologically advanced, with stabilizers in compact version, reduced lenght and horizontal outreach up to 10,85 m, it confirms the high-quality standards and innovation of GSR products.

## **B200T4**Compact IV

- Horizontal outreach until 10,85 metres and basket capacity up to 250 kg
- Stabilizers within the vehicle width
- 4-stage telescopic boom for compact dimensions, even in lenght
- Simple and intuitive controls
- Advanced security systems, precise and immediate in use
- Light weight but robust structure
- Compact and balanced on the road like a normal car
- Easy and intuitive, ideal for self-drive hire

| Model             | Working     | Max.          | Basket        | Turret       | Basket       | GVW min. |
|-------------------|-------------|---------------|---------------|--------------|--------------|----------|
|                   | Height (m)* | Outreach (m)* | Capacity (kg) | Rotation (°) | Rotation (°) | (to)*    |
| B200T4 Compact IV | 19,85       | 7,35/10,85    | 250/80        | 450          | 90 + 90      | 3,5      |