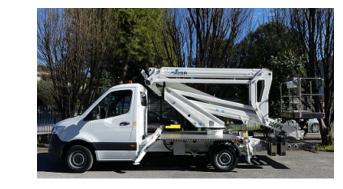

## 20,6 m

The GSR double articulated platform B200PX allows to reach a **maximum horizontal outreach of 9 meters**. This machine maintains the stabilization "in shape", with the result of being particularly compact.

## **B200PX COMPACT IV**

- Balanced and controlled swing of the articulations, making operations easier and safer
- Unrestricted basket capacity (up to 250 kg) in its work envelope
- "In shape" stabilizers
- Up to 9 metres up-and-over outreach
- Intuitive and simple controls
- Advanced security systems, precise and immediate in use
- Light weight but robust structure
- Compact and balanced on the road like a normal car
- Easy and intuitive, ideal for self-drive hire