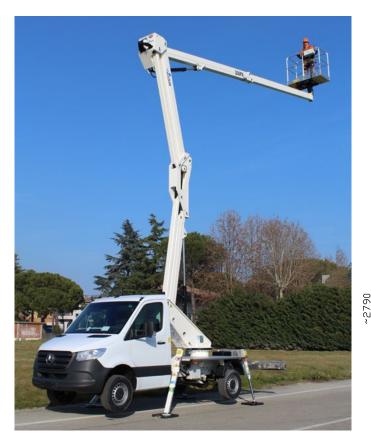

## 20,6 m

The GSR double articulated platform B200PX allows to reach a **maximum horizontal outreach of 9 meters**. This machine maintains the stabilization "in shape", with the result of being particularly compact.

## **B200PX COMPACT IV**

- Balanced and controlled swing of the articulations, making operations easier and safer
- Unrestricted basket capacity (up to 250 kg) in its work envelope
- "In shape" stabilizers
- Up to 9 metres up-and-over outreach
- Intuitive and simple controls
- Advanced security systems, precise and immediate in use
- Light weight but robust structure
- Compact and balanced on the road like a normal car
- Easy and intuitive, ideal for self-drive hire