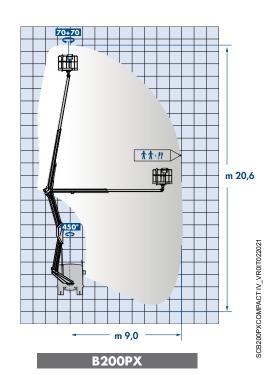

## 20,6 m

The GSR double articulated platform B200PX allows to reach a **maximum horizontal outreach of 9 meters**. This machine maintains the stabilization "in shape", with the result of being particularly compact.

| MODEL  | Working    | Max.         | Basket        | Turret       | Basket       | GVW min. |
|--------|------------|--------------|---------------|--------------|--------------|----------|
|        | Height (m) | Outreach (m) | Capacity (kg) | Rotation (°) | Rotation (°) | (to)     |
| B200PX | 20,6       | 9,00         | 250           | 450          | 70 + 70      | 3,5      |