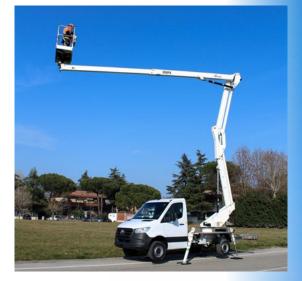

## 20,6 m

The GSR double articulated platform B200PX allows to reach a **maximum horizontal outreach of 9 meters**. This machine maintains the stabilization "in shape", with the result of being particularly compact.

## **B200PX COMPACT IV**

- Balanced and controlled swing of the articulations, making operations easier and safer
- Unrestricted basket capacity (up to 250 kg) in its work envelope
- "In shape" stabilizers
- Up to 9 metres up-and-over outreach
- Intuitive and simple controls
- Advanced security systems, precise and immediate in use
- Light weight but robust structure
- Compact and balanced on the road like a normal car
- Easy and intuitive, ideal for self-drive hire

| MODEL  | Working    | Max.         | Basket        | Turret       | Basket       | GVW min. |
|--------|------------|--------------|---------------|--------------|--------------|----------|
|        | Height (m) | Outreach (m) | Capacity (kg) | Rotation (°) | Rotation (°) | (to)     |
| B200PX | 20,6       | 9,00         | 250           | 450          | 70 + 70      | 3,5      |