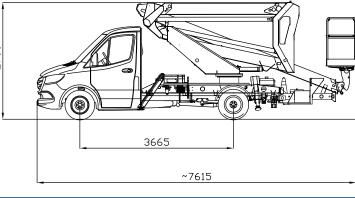

| MODEL  | Working    | Max.         | Basket        | Turret       | Basket       | GVW min. |
|--------|------------|--------------|---------------|--------------|--------------|----------|
|        | Height (m) | Outreach (m) | Capacity (kg) | Rotation (°) | Rotation (°) | (to)     |
| B200PX | 20,6       | 9,00         | 250           | 450          | 70 + 70      | 3,5      |