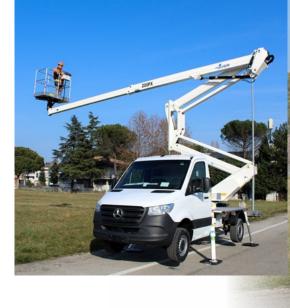

## 20,6 m

The GSR double articulated platform B200PX allows to reach a **maximum horizontal outreach of 9 meters**. This machine maintains the stabilization "in shape", with the result of being particularly compact.

## **B200PX COMPACT IV**

- Balanced and controlled swing of the articulations, making operations easier and safer
- Unrestricted basket capacity (up to 250 kg) in its work envelope
- "In shape" stabilizers
- Up to 9 metres up-and-over outreach
- Intuitive and simple controls
- Advanced security systems, precise and immediate in use
- Light weight but robust structure
- Compact and balanced on the road like a normal car
- Easy and intuitive, ideal for self-drive hire

| MODEL  | Working    | Max.         | Basket        | Turret       | Basket       | GVW min. |
|--------|------------|--------------|---------------|--------------|--------------|----------|
|        | Height (m) | Outreach (m) | Capacity (kg) | Rotation (°) | Rotation (°) | (to)     |
| B200PX | 20,6       | 9,00         | 250           | 450          | 70 + 70      | 3,5      |