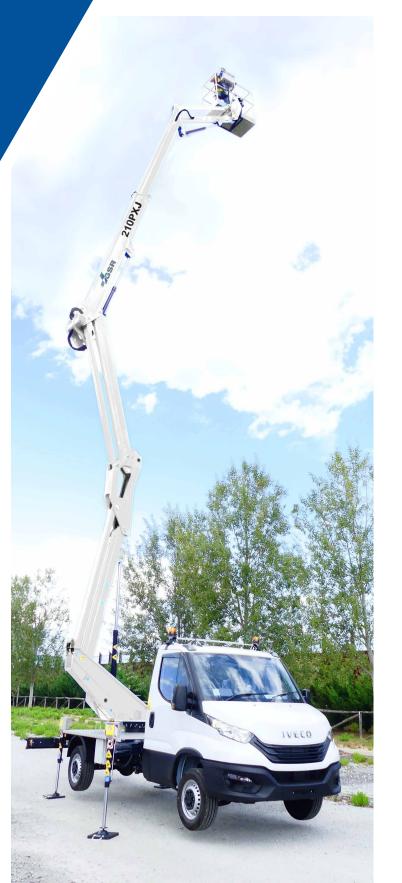

## B210PXJ Comfort EV

The new platform B210PXJ integrates the double up-and-over articulation with the final 2-meters JIB and the end-mounted basket. Sophisticated but simple, powerful and unrestricted, it allows to overcome obstacles at height with easy and intuitive manoeuvres.

20,3 m

Unique for its simplicity and performance: 10 meters outreach, full basket capacity of 250 kg in the entire working area, turret rotation without restrictions.

Rigid and intuitive, this machine allows you to reach areas that have been inaccessible until now, without using machineries and technologies too complex for daily use and self-drive.

## **PXJ-series**

- Final 2-meters JIB and end-mounted basket which lowers the cage flat to the ground.
- Ideal for overcoming obstacles at height, precision works (chimneys, roofs, balconies, etc.)
- Balanced and controlled swing of the articulations, making operations easier with great performances
- 450° turret rotation
- Reduced footprint with vertical stabilizers, 2 front extendible an and 2 rear "in shape"
- Unrestricted "up-and-over" with 10 meters outreach and 250 kg basket capacity
- Intuitive and simple controls
- Advanced security systems, precise and immediate in use
- Light weight but robust structure
- Compact and balanced on the road like a normal car
- Easy and intuitive, ideal for self-drive hire