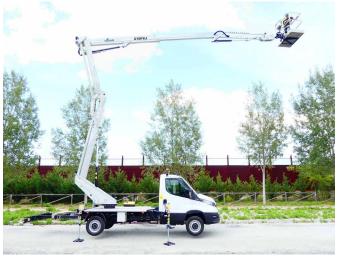

## B210PXJ Comfort EV

The new platform B210PXJ integrates the double up-and-over articulation with the final 2-meters JIB and the end-mounted basket. Sophisticated but simple, powerful and unrestricted, it allows to overcome obstacles at height with easy and intuitive manoeuvres.

20,3 m

Unique for its simplicity and performance: 10 meters outreach, full basket capacity of 250 kg in the entire working area, turret rotation without restrictions.

Rigid and intuitive, this machine allows you to reach areas that have been inaccessible until now, without using machineries and technologies too complex for daily use and self-drive.

## **PXJ-series**

- Final 2-meters JIB and end-mounted basket which lowers the cage flat to the ground.
- Ideal for overcoming obstacles at height, precision works (chimneys, roofs, balconies, etc.)
- Balanced and controlled swing of the articulations, making operations easier with great performances
- 450° turret rotation
- Reduced footprint with vertical stabilizers, 2 front extendible an and 2 rear "in shape"
- Unrestricted "up-and-over" with 10 meters outreach and 250 kg basket capacity
- Intuitive and simple controls
- Advanced security systems, precise and immediate in use
- Light weight but robust structure
- Compact and balanced on the road like a normal car
- Easy and intuitive, ideal for self-drive hire