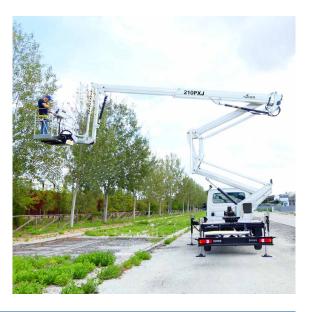

## B210PXJ Comfort EV

The new platform B210PXJ integrates the double up-and-over articulation with the final 2-meters JIB and the end-mounted basket. Sophisticated but simple, powerful and unrestricted, it allows to overcome obstacles at height with easy and intuitive manoeuvres.

20,3 m

Unique for its simplicity and performance: 10 meters outreach, full basket capacity of 250 kg in the entire working area, turret rotation without restrictions.

Rigid and intuitive, this machine allows you to reach areas that have been inaccessible until now, without using machineries and technologies too complex for daily use and self-drive.