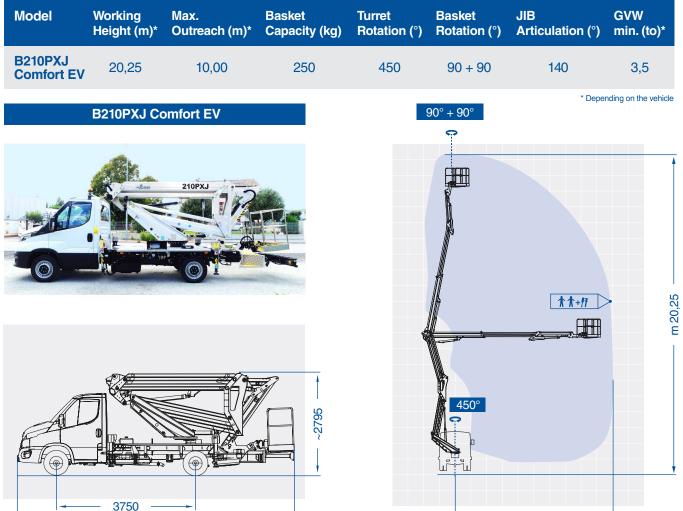

20,3 m

Unique for its simplicity and performance: 10 meters outreach, full basket capacity of 250 kg in the entire working area, turret rotation without restrictions.

Rigid and intuitive, this machine allows you to reach areas that have been inaccessible until now, without using machineries and technologies too complex for daily use and self-drive.

## B210PXJ Comfort EV

## **PXJ-series**

- Final 2-meters JIB and end-mounted basket which lowers the cage flat to the ground.
- Ideal for overcoming obstacles at height, precision works (chimneys, roofs, balconies, etc.)
- Balanced and controlled swing of the articulations, making operations easier with great performances
- 450° turret rotation
- Reduced footprint with vertical stabilizers, 2 front extendible an and 2 rear "in shape"
- Unrestricted "up-and-over" with 10 meters outreach and 250 kg basket capacity
- Intuitive and simple controls
- Advanced security systems, precise and immediate in use
- Light weight but robust structure
- Compact and balanced on the road like a normal car
- Easy and intuitive, ideal for self-drive hire

B210PXJCOMFORTEV\_VEN102023

~7460

Company with Quality Management System certified by DNV ISO 9001:2015 and ISO 45001:2018

DNV GL

m 10,00