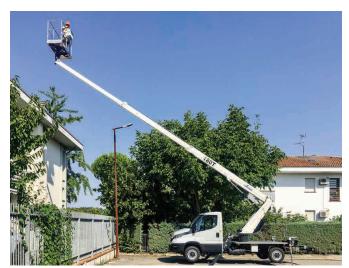

## B180T Compact IV

18 m

The GSR B180T platform reaches a new level in its telescopic range on 3,5 t vehicles.

While maintaining its traditional levels of rigidity and sturdiness, this model introduces several significant elements of innovation offering improved outreach with reduced footprints.

This machine is simple to use and technologically advanced, with stabilizers in compact version, 7 metres in lenght and horizontal outreach up to 11,20 metres, it confirms the high-quality standards and innovation of GSR products.

## B180T Compact IV

- Horizontal outreach until 11,20 m and basket capacity up to 300kg
- Stabilization within the vehicle mirror width
- Simple and intuitive controls
- Advanced security systems, precise and immediate in use
- Light weight platform but robust in structure
- Compact and balanced on the road like normal car
- Easy to use, ideal for self-drive hire