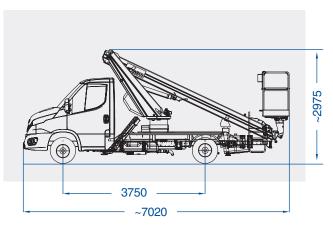

This machine is simple to use and technologically advanced, with stabilizers in compact version, 7 metres in lenght and horizontal outreach up to 11,20 metres, it confirms the high-quality standards and innovation of GSR products.

| Model            | Working     | Max.         | Basket        | Turret          | Basket       | GVW min. |
|------------------|-------------|--------------|---------------|-----------------|--------------|----------|
|                  | Height (m)* | Outreach (m) | * Capacity (k | g) Rotation (°) | Rotation (°) | (to)*    |
| B180T Compact IV | 17,8        | 6,5 / 11,2   | 300/80        | 450             | 70 + 70      | 3,5      |