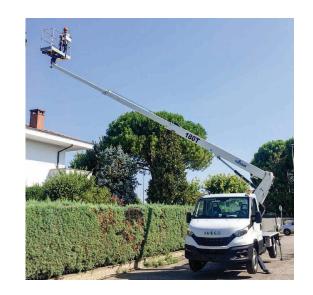

## B180T Compact IV

18 m

The GSR B180T platform reaches a new level in its telescopic range on 3,5 t vehicles.

While maintaining its traditional levels of rigidity and sturdiness, this model introduces several significant elements of innovation offering improved outreach with reduced footprints.

This machine is simple to use and technologically advanced, with stabilizers in compact version, 7 metres in lenght and horizontal outreach up to 11,20 metres, it confirms the high-quality standards and innovation of GSR products.

## B180T Compact IV

- Horizontal outreach until 11,20 m and basket capacity up to 300kg
- Stabilization within the vehicle mirror width
- Simple and intuitive controls
- Advanced security systems, precise and immediate in use
- Light weight platform but robust in structure
- Compact and balanced on the road like normal car
- Easy to use, ideal for self-drive hire