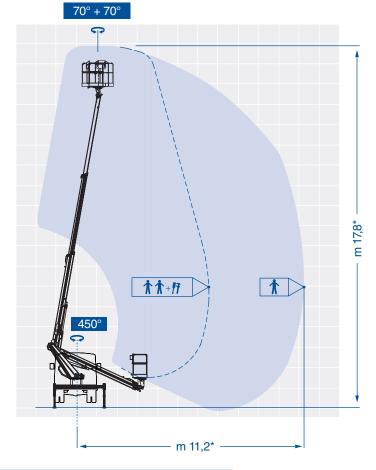

This machine is simple to use and technologically advanced, with stabilizers in compact version, 7 metres in lenght and horizontal outreach up to 11,20 metres, it confirms the high-quality standards and innovation of GSR products.

## B180T Compact IV

- Horizontal outreach until 11,20 m and basket capacity up to 300kg
- Stabilization within the vehicle mirror width
- Simple and intuitive controls
- Advanced security systems, precise and immediate in use
- Light weight platform but robust in structure
- Compact and balanced on the road like normal car
- Easy to use, ideal for self-drive hire

| Model            | Working     | Max.         | Basket        | Turret          | Basket       | GVW min. |
|------------------|-------------|--------------|---------------|-----------------|--------------|----------|
|                  | Height (m)* | Outreach (m) | * Capacity (k | g) Rotation (°) | Rotation (°) | (to)*    |
| B180T Compact IV | 17,8        | 6,5 / 11,2   | 300/80        | 450             | 70 + 70      | 3,5      |