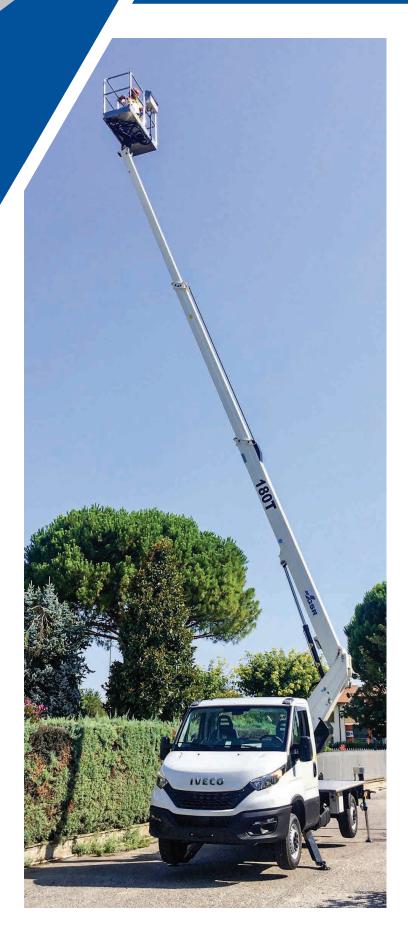

## B180T Compact IV

18 m

The GSR B180T platform reaches a new level in its telescopic range on 3,5 t vehicles.

While maintaining its traditional levels of rigidity and sturdiness, this model introduces several significant elements of innovation offering improved outreach with reduced footprints.

This machine is simple to use and technologically advanced, with stabilizers in compact version, 7 metres in lenght and horizontal outreach up to 11,20 metres, it confirms the high-quality standards and innovation of GSR products.

## B180T Compact IV

- Horizontal outreach until 11,20 m and basket capacity up to 300kg
- Stabilization within the vehicle mirror width
- Simple and intuitive controls
- Advanced security systems, precise and immediate in use
- Light weight platform but robust in structure
- Compact and balanced on the road like normal car
- Easy to use, ideal for self-drive hire