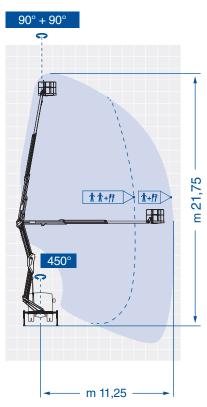

## B220PXE Comfort XEV 21,75 m

The new B220PXE platform integrates the double "up-and-over" articulation with an innovative telescopic boom and end mounted basket.

Simple, with excellent outreach, you can overcome obstacles and reach areas that have been inaccessible until now without using more complex machinery.

Rigid, easy and technologically advanced: up to 250 kg max. with horizontal reach of 11.25 m and 120kg capacity in the basket.

## **B220PXE**Comfort XEV

- End mounted basket for precision work (chimneys, roofs, balconies, solar panels etc.) which lowers the cage flat to the ground.
- Pantographs with balanced overall dimensions, ease of use and great performance.
- 360 ° rotation without restrictions with 250 kg in the basket up to the maximum height.
- Vertical, vehicle- width stabilization.
- Simple and intuitive controls.
- Light weight but robust structure.
- Up and over with 11.25 meters of outreach and 120kg of capacity in the basket.
- Easy and intuitive, ideal for self-drive rental.
- Control systems among the most advanced, precise and responsive in use.
- Compact and balanced on the road like a normal car.

| Model               | Working     | Max.          | Basket        | Turret       | Basket       | GVW min. |
|---------------------|-------------|---------------|---------------|--------------|--------------|----------|
|                     | Height (m)* | Outreach (m)* | Capacity (kg) | Rotation (°) | Rotation (°) | (to)*    |
| B220PXE Comfort XEV | 21,75       | 11,25/8,30    | 120/250       | 450          | 90 + 90      | 3,5      |