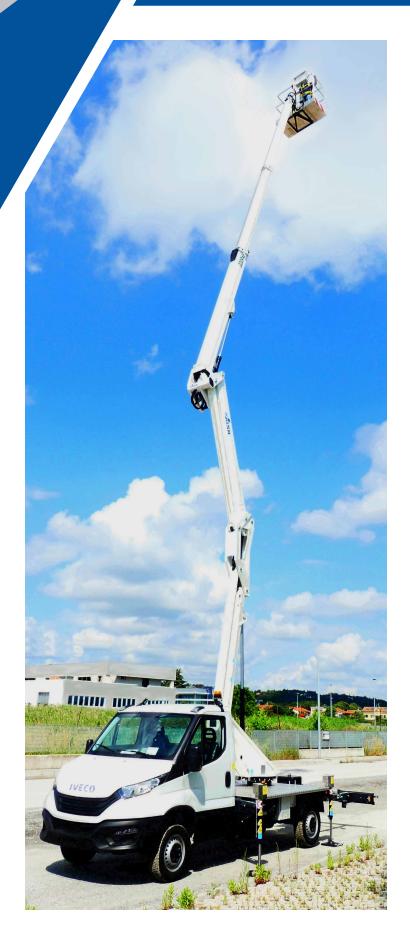

## B220PXE Comfort XEV 21,75 m

The new B220PXE platform integrates the double "up-and-over" articulation with an innovative telescopic boom and end mounted basket.

Simple, with excellent outreach, you can overcome obstacles and reach areas that have been inaccessible until now without using more complex machinery.

Rigid, easy and technologically advanced: up to 250 kg max. with horizontal reach of 11.25 m and 120kg capacity in the basket.

## **B220PXE**Comfort XEV

- End mounted basket for precision work (chimneys, roofs, balconies, solar panels etc.) which lowers the cage flat to the ground.
- Pantographs with balanced overall dimensions, ease of use and great performance.
- 360 ° rotation without restrictions with 250 kg in the basket up to the maximum height.
- Vertical, vehicle- width stabilization.
- Simple and intuitive controls.
- Light weight but robust structure.
- Up and over with 11.25 meters of outreach and 120kg of capacity in the basket.
- Easy and intuitive, ideal for self-drive rental.
- Control systems among the most advanced, precise and responsive in use.
- Compact and balanced on the road like a normal car.