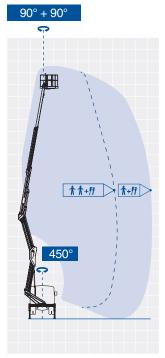

## B220PXE Comfort XEV 21,75 m

The new B220PXE platform integrates the double "up-and-over" articulation with an innovative telescopic boom and end mounted basket.

Simple, with excellent outreach, you can overcome obstacles and reach areas that have been inaccessible until now without using more complex machinery.

Rigid, easy and technologically advanced: up to 250 kg max. with horizontal reach of 11.25 m and 120kg capacity in the basket.

## **B220PXE**Comfort XEV

- End mounted basket for precision work (chimneys, roofs, balconies, solar panels etc.) which lowers the cage flat to the ground.
- Pantographs with balanced overall dimensions, ease of use and great performance.
- 360 ° rotation without restrictions with 250 kg in the basket up to the maximum height.
- Vertical, vehicle- width stabilization.
- Simple and intuitive controls.
- Light weight but robust structure.
- Up and over with 11.25 meters of outreach and 120kg of capacity in the basket.
- Easy and intuitive, ideal for self-drive rental.
- Control systems among the most advanced, precise and responsive in use.
- Compact and balanced on the road like a normal car.

| Model               | Working     | Max.          | Basket        | Turret       | Basket       | GVW min. |
|---------------------|-------------|---------------|---------------|--------------|--------------|----------|
|                     | Height (m)* | Outreach (m)* | Capacity (kg) | Rotation (°) | Rotation (°) | (to)*    |
| B220PXE Comfort XEV | 21,75       | 11,25/8,30    | 120/250       | 450          | 90 + 90      | 3,5      |