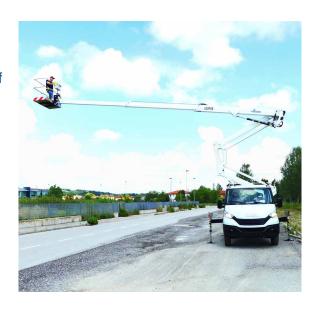

## B220PXE Comfort XEV 21,75 m

The new B220PXE platform integrates the double "up-and-over" articulation with an innovative telescopic boom and end mounted basket.

Simple, with excellent outreach, you can overcome obstacles and reach areas that have been inaccessible until now without using more complex machinery.

Rigid, easy and technologically advanced: up to 250 kg max. with horizontal reach of 11.25 m and 120kg capacity in the basket.

## **B220PXE**Comfort XEV

- End mounted basket for precision work (chimneys, roofs, balconies, solar panels etc.) which lowers the cage flat to the ground.
- Pantographs with balanced overall dimensions, ease of use and great performance.
- 360 ° rotation without restrictions with 250 kg in the basket up to the maximum height.
- Vertical, vehicle- width stabilization.
- Simple and intuitive controls.
- Light weight but robust structure.
- Up and over with 11.25 meters of outreach and 120kg of capacity in the basket.
- Easy and intuitive, ideal for self-drive rental.
- Control systems among the most advanced, precise and responsive in use.
- Compact and balanced on the road like a normal car.