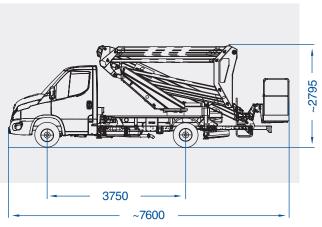

| Model               | Working     | Max.          | Basket        | Turret       | Basket       | GVW min. |
|---------------------|-------------|---------------|---------------|--------------|--------------|----------|
|                     | Height (m)* | Outreach (m)* | Capacity (kg) | Rotation (°) | Rotation (°) | (to)*    |
| B220PXE Comfort XEV | 21,75       | 11,25/8,30    | 120/250       | 450          | 90 + 90      | 3,5      |

\* Depending on the vehicle