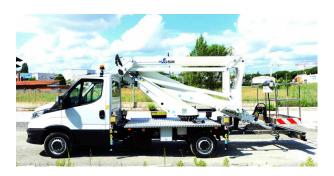

## B220PXE Comfort XEV 21,75 m

The new B220PXE platform integrates the double "up-and-over" articulation with an innovative telescopic boom and end mounted basket.

Simple, with excellent outreach, you can overcome obstacles and reach areas that have been inaccessible until now without using more complex machinery.

## **B220PXE**Comfort XEV

- End mounted basket for precision work (chimneys, roofs, balconies, solar panels etc.) which lowers the cage flat to the ground.
- Pantographs with balanced overall dimensions, ease of use and great performance.
- 360 ° rotation without restrictions with 250 kg in the basket up to the maximum height.
- Vertical, vehicle- width stabilization.
- Simple and intuitive controls.
- Light weight but robust structure.
- Up and over with 11.25 meters of outreach and 120kg of capacity in the basket.
- Easy and intuitive, ideal for self-drive rental.
- Control systems among the most advanced, precise and responsive in use.
- Compact and balanced on the road like a normal car.