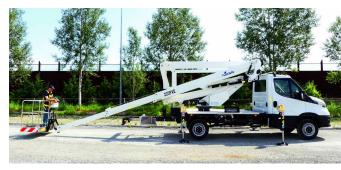

## B220PXE Comfort XEV 21,75 m

The new B220PXE platform integrates the double "up-and-over" articulation with an innovative telescopic boom and end mounted basket.

Simple, with excellent outreach, you can overcome obstacles and reach areas that have been inaccessible until now without using more complex machinery.

Rigid, easy and technologically advanced: up to 250 kg max. with horizontal reach of 11.25 m and 120kg capacity in the basket.

## **B220PXE**Comfort XEV

- End mounted basket for precision work (chimneys, roofs, balconies, solar panels etc.) which lowers the cage flat to the ground.
- Pantographs with balanced overall dimensions, ease of use and great performance.
- 360 ° rotation without restrictions with 250 kg in the basket up to the maximum height.
- Vertical, vehicle- width stabilization.
- Simple and intuitive controls.
- Light weight but robust structure.
- Up and over with 11.25 meters of outreach and 120kg of capacity in the basket.
- Easy and intuitive, ideal for self-drive rental.
- Control systems among the most advanced, precise and responsive in use.
- Compact and balanced on the road like a normal car.