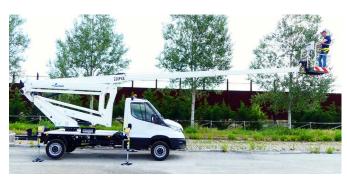

## B220PXE Comfort XEV 21,75 m

The new B220PXE platform integrates the double "up-and-over" articulation with an innovative telescopic boom and end mounted basket.

Simple, with excellent outreach, you can overcome obstacles and reach areas that have been inaccessible until now without using more complex machinery.

Rigid, easy and technologically advanced: up to 250 kg max. with horizontal reach of 11.25 m and 120kg capacity in the basket.

## **B220PXE**Comfort XEV

- End mounted basket for precision work (chimneys, roofs, balconies, solar panels etc.) which lowers the cage flat to the ground.
- Pantographs with balanced overall dimensions, ease of use and great performance.
- 360 ° rotation without restrictions with 250 kg in the basket up to the maximum height.
- Vertical, vehicle- width stabilization.
- Simple and intuitive controls.
- Light weight but robust structure.
- Up and over with 11.25 meters of outreach and 120kg of capacity in the basket.
- Easy and intuitive, ideal for self-drive rental.
- Control systems among the most advanced, precise and responsive in use.
- Compact and balanced on the road like a normal car.