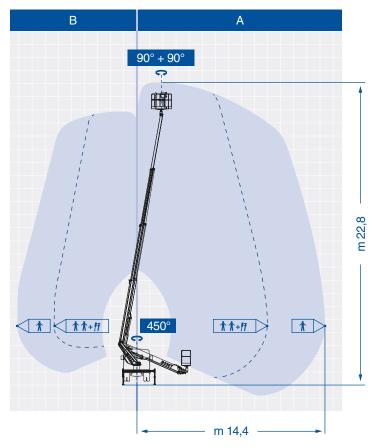

This machine is simple to use and technologically advanced, with stabilizers in extendible variable version, reduced length and horizontal outreach up to 14,4 metres, it confirms the high-quality standards and innovation of GSR products.

| Model              | Working     | Max.          | Basket        | Turret       | Basket       | GVW min. |
|--------------------|-------------|---------------|---------------|--------------|--------------|----------|
|                    | Height (m)* | Outreach (m)* | Capacity (kg) | Rotation (°) | Rotation (°) | (to)*    |
| B230T4 Comfort XEV | 22,8        | 14,4/10       | 80/250        | 450          | 90 + 90      | 3,5      |

\* Depending on the vehicle