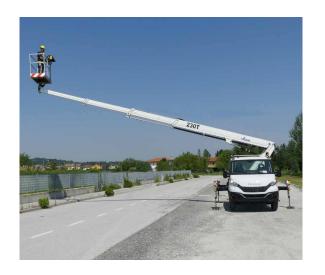

## B230T4 Comfort XEE 22,8 m

The GSR B230T4 renews its performance in the 23 metres height category on 3.5 t vehicles. While maintaining its traditional rigidity and sturdiness, this model introduces several significant elements of innovation offering improved outreach with reduced footprints.

This machine is simple to use and technologically advanced, with stabilizers in extendible variable version, reduced length and horizontal outreach up to 14,4 metres, it confirms the high-quality standards and innovation of GSR products.

## B230T4 Comfort XEE

- Horizontal outreach until 14,4 m and basket capacity up to 250kg
- Extendible variable stabilization with vertical stabilizers
- 4-stage boom
- Simple and intuitive controls
- Advanced security systems, precise and immediate in use
- Light weight platform but robust in structure
- Compact and balanced on the road like a normal car
- Easy to use, with automatic functions
- Ideal for self-drive hire