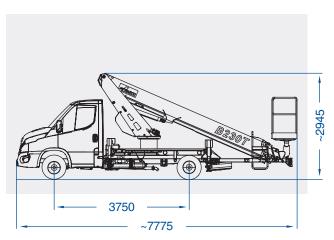

| Model              | Working     | Max.          | Basket        | Turret       | Basket       | GVW min. |
|--------------------|-------------|---------------|---------------|--------------|--------------|----------|
|                    | Height (m)* | Outreach (m)* | Capacity (kg) | Rotation (°) | Rotation (°) | (to)*    |
| B230T4 Comfort XEV | 22,8        | 14,4/10       | 80/250        | 450          | 90 + 90      | 3,5      |

\* Depending on the vehicle