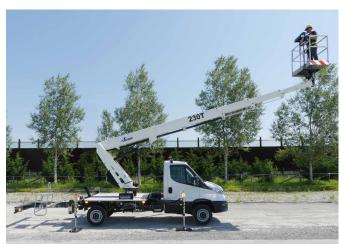

## B230T4 Comfort XEE 22,8 m

The GSR B230T4 renews its performance in the 23 metres height category on 3.5 t vehicles. While maintaining its traditional rigidity and sturdiness, this model introduces several significant elements of innovation offering improved outreach with reduced footprints.

This machine is simple to use and technologically advanced, with stabilizers in extendible variable version, reduced length and horizontal outreach up to 14,4 metres, it confirms the high-quality standards and innovation of GSR products.

## B230T4 Comfort XEE

- Horizontal outreach until 14,4 m and basket capacity up to 250kg
- Extendible variable stabilization with vertical stabilizers
- 4-stage boom
- Simple and intuitive controls
- Advanced security systems, precise and immediate in use
- Light weight platform but robust in structure
- Compact and balanced on the road like a normal car
- Easy to use, with automatic functions
- Ideal for self-drive hire