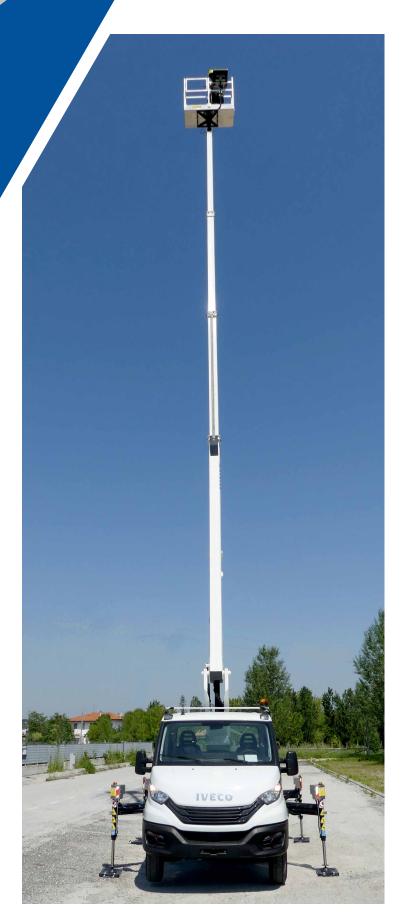

## B230T4 Comfort XEE 22,8 m

The GSR B230T4 renews its performance in the 23 metres height category on 3.5 t vehicles. While maintaining its traditional rigidity and sturdiness, this model introduces several significant elements of innovation offering improved outreach with reduced footprints.

This machine is simple to use and technologically advanced, with stabilizers in extendible variable version, reduced length and horizontal outreach up to 14,4 metres, it confirms the high-quality standards and innovation of GSR products.

## B230T4 Comfort XEE

- Horizontal outreach until 14,4 m and basket capacity up to 250kg
- Extendible variable stabilization with vertical stabilizers
- 4-stage boom
- Simple and intuitive controls
- Advanced security systems, precise and immediate in use
- Light weight platform but robust in structure
- Compact and balanced on the road like a normal car
- Easy to use, with automatic functions
- Ideal for self-drive hire