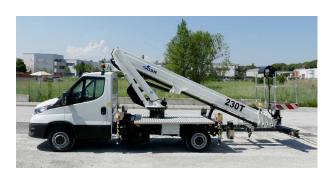

## B230T4 Comfort XEE 22,8 m

The GSR B230T4 renews its performance in the 23 metres height category on 3.5 t vehicles. While maintaining its traditional rigidity and sturdiness, this model introduces several significant elements of innovation offering improved outreach with reduced footprints.

This machine is simple to use and technologically advanced, with stabilizers in extendible variable version, reduced length and horizontal outreach up to 14,4 metres, it confirms the high-quality standards and innovation of GSR products.

## B230T4 Comfort XEE

- Horizontal outreach until 14,4 m and basket capacity up to 250kg
- Extendible variable stabilization with vertical stabilizers
- 4-stage boom
- Simple and intuitive controls
- Advanced security systems, precise and immediate in use
- Light weight platform but robust in structure
- Compact and balanced on the road like a normal car
- Easy to use, with automatic functions
- Ideal for self-drive hire