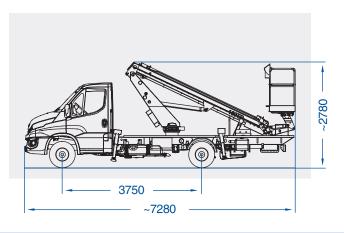

| Model             | Working     | Max.          | Basket        | Turret       | Basket       | GVW min. |
|-------------------|-------------|---------------|---------------|--------------|--------------|----------|
|                   | Height (m)* | Outreach (m)* | Capacity (kg) | Rotation (°) | Rotation (°) | (to)*    |
| E169TR Compact VV | 16,05       | 7,25/9,70     | 200/80        | 360          | 70 + 70      | 3,5      |

\* Depending on the vehicle