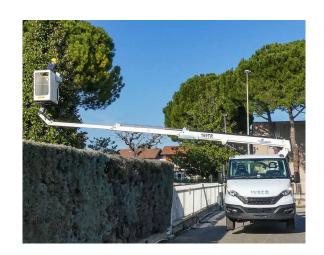

## E169TR Compact VV

16 m

The E169TR is a telescopic platform with high robustness, reliability and simplicity of maintenance.

It has been specifically designed for professional and daily use, with high quality standards that ensure a long life duration and maintenance of the invested value.

This machine is rigid, intuitive and allows to reach an outreach of 9,7 metres with 80 kg in the basket and vertical stabilization "in shape".

## **E169TR** Compact VV

- Vertical stabilization in shape (within the mirrors width)
- Simple and intuitive controls
- Basket capacity until 200 kg
- Horizontal outreach until 9,7 metres with 80 kg of basket capacity
- Advanced security systems, precise and immediate in use
- Light weight but robust structure, with high residual capacity
- Compact and balanced on the road like a normal car
- Easy and intuitive, ideal for self-drive hire