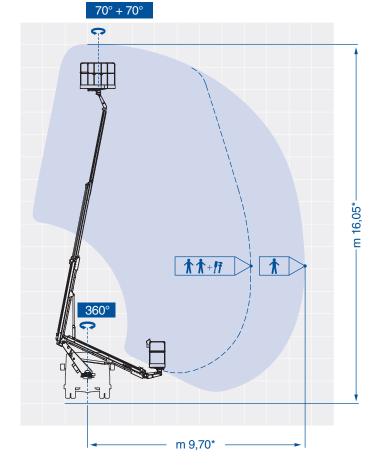

This machine is rigid, intuitive and allows to reach an outreach of 9,7 metres with 80 kg in the basket and vertical stabilization "in shape".

| Model             | Working     | Max.          | Basket        | Turret       | Basket       | GVW min. |
|-------------------|-------------|---------------|---------------|--------------|--------------|----------|
|                   | Height (m)* | Outreach (m)* | Capacity (kg) | Rotation (°) | Rotation (°) | (to)*    |
| E169TR Compact VV | 16,05       | 7,25/9,70     | 200/80        | 360          | 70 + 70      | 3,5      |

\* Depending on the vehicle