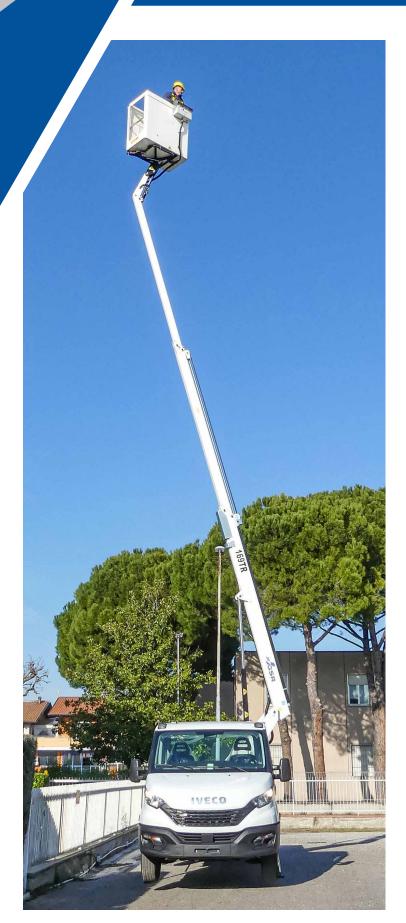

## E169TR Compact VV

16 m

The E169TR is a telescopic platform with high robustness, reliability and simplicity of maintenance.

It has been specifically designed for professional and daily use, with high quality standards that ensure a long life duration and maintenance of the invested value.

This machine is rigid, intuitive and allows to reach an outreach of 9,7 metres with 80 kg in the basket and vertical stabilization "in shape".

## **E169TR** Compact VV

- Vertical stabilization in shape (within the mirrors width)
- Simple and intuitive controls
- Basket capacity until 200 kg
- Horizontal outreach until 9,7 metres with 80 kg of basket capacity
- Advanced security systems, precise and immediate in use
- Light weight but robust structure, with high residual capacity
- Compact and balanced on the road like a normal car
- Easy and intuitive, ideal for self-drive hire