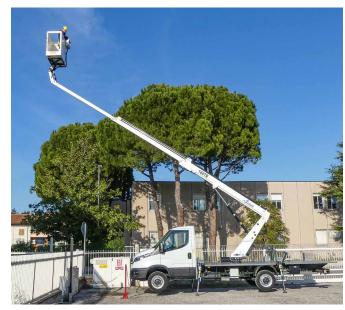

## E169TR Compact VV

16 m

The E169TR is a telescopic platform with high robustness, reliability and simplicity of maintenance.

It has been specifically designed for professional and daily use, with high quality standards that ensure a long life duration and maintenance of the invested value.

This machine is rigid, intuitive and allows to reach an outreach of 9,7 metres with 80 kg in the basket and vertical stabilization "in shape".

## **E169TR** Compact VV

- Vertical stabilization in shape (within the mirrors width)
- Simple and intuitive controls
- Basket capacity until 200 kg
- Horizontal outreach until 9,7 metres with 80 kg of basket capacity
- Advanced security systems, precise and immediate in use
- Light weight but robust structure, with high residual capacity
- Compact and balanced on the road like a normal car
- Easy and intuitive, ideal for self-drive hire