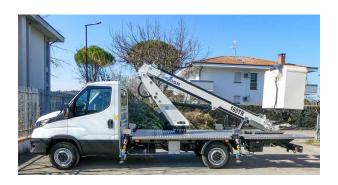

## E169TR Compact VV

16 m

The E169TR is a telescopic platform with high robustness, reliability and simplicity of maintenance.

It has been specifically designed for professional and daily use, with high quality standards that ensure a long life duration and maintenance of the invested value.

## **E169TR** Compact VV

- Vertical stabilization in shape (within the mirrors width)
- Simple and intuitive controls
- Basket capacity until 200 kg
- Horizontal outreach until 9,7 metres with 80 kg of basket capacity
- Advanced security systems, precise and immediate in use
- Light weight but robust structure, with high residual capacity
- Compact and balanced on the road like a normal car
- Easy and intuitive, ideal for self-drive hire