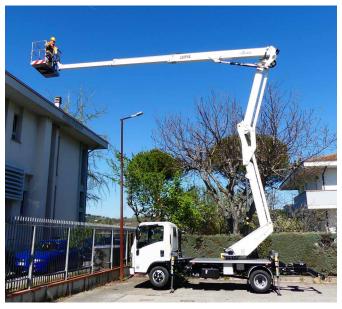

## B220PXE Compact VV 21,6 m

The GSR B220PXE platform integrates the double "up-and-over" articulation with an innovative telescopic boom and end mounted basket.

Simple to use, this machine, allows overcome obstacles and reach inaccessible areas until now, without using more complex machinery.

Rigid, easy and technologically advanced, this machine has a length in running order of 6,64 metres only that allows to reach the remarkable outreach of 11,25 metres with 120 kg in the basket, while keeping the stabilization "in shape".

## **PX-series**

- End mounted basket for precision work (roofs, solar panels, balconies, etc.) which lowers the cage flat to the ground
- "In shape" stabilization
- Up and over with 11,25 meters of outreach and 120 kg of capacity in the basket
- Balanced and controlled swing of the articulation, making operations easier and safer
- 360° rotation without restrictions with 250 kg in the basket up to the maximum height.
- Simple and intuitive controls
- Advanced security systems, precise and immediate in use
- Light weight but robust structure
- Compact and balanced on the road like a normal car
- Easy and intuitive, ideal for self-drive