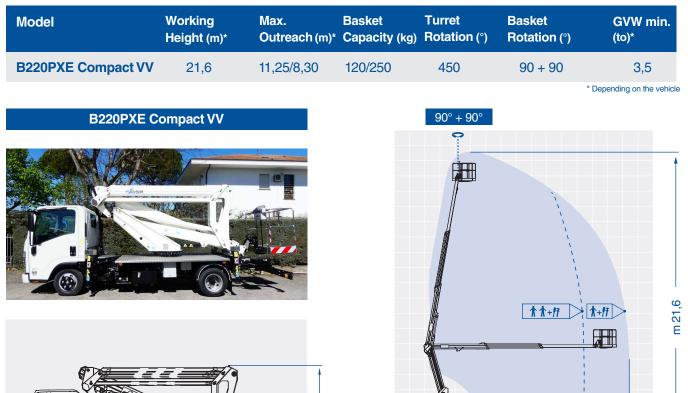

## B220PXE Compact VV

Rigid, easy and technologically advanced, this machine has a length in running order of 6,64 metres only that allows to reach the remarkable outreach of 11,25 metres with 120 kg in the basket, while keeping the stabilization "in shape".

## **PX-series**

- End mounted basket for precision work (roofs, solar panels, balconies, etc.) which lowers the cage flat to the ground
- "In shape" stabilization
- Up and over with 11,25 meters of outreach and 120 kg of capacity in the basket
- Balanced and controlled swing of the articulation, making operations easier and safer
- 360° rotation without restrictions with 250 kg in the basket up to the maximum height.
- Simple and intuitive controls
- Advanced security systems, precise and immediate in use
- Light weight but robust structure
- Compact and balanced on the road like a normal car
- Easy and intuitive, ideal for self-drive