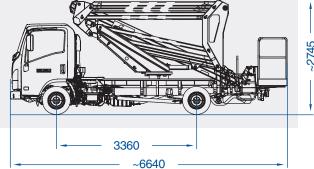

Rigid, easy and technologically advanced, this machine has a length in running order of 6,64 metres only that allows to reach the remarkable outreach of 11,25 metres with 120 kg in the basket, while keeping the stabilization "in shape".