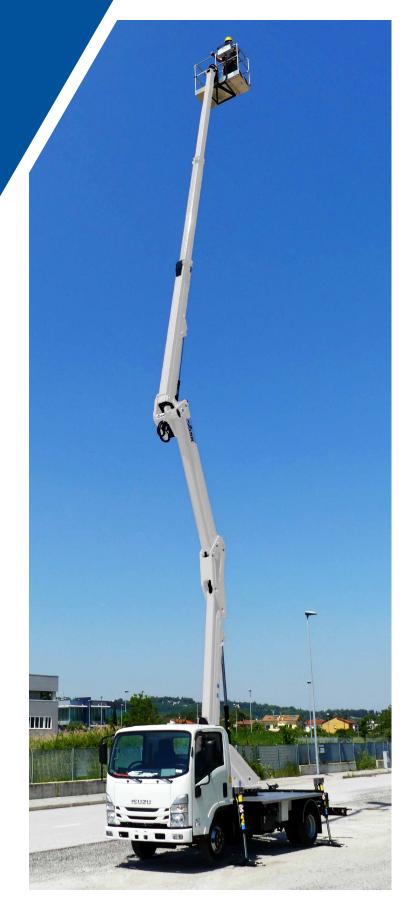

## B220PXE Compact VV 21,6 m

The GSR B220PXE platform integrates the double "up-and-over" articulation with an innovative telescopic boom and end mounted basket.

Simple to use, this machine, allows overcome obstacles and reach inaccessible areas until now, without using more complex machinery.

Rigid, easy and technologically advanced, this machine has a length in running order of 6,64 metres only that allows to reach the remarkable outreach of 11,25 metres with 120 kg in the basket, while keeping the stabilization "in shape".

## **PX-series**

- End mounted basket for precision work (roofs, solar panels, balconies, etc.) which lowers the cage flat to the ground
- "In shape" stabilization
- Up and over with 11,25 meters of outreach and 120 kg of capacity in the basket
- Balanced and controlled swing of the articulation, making operations easier and safer
- 360° rotation without restrictions with 250 kg in the basket up to the maximum height.
- Simple and intuitive controls
- Advanced security systems, precise and immediate in use
- Light weight but robust structure
- Compact and balanced on the road like a normal car
- Easy and intuitive, ideal for self-drive