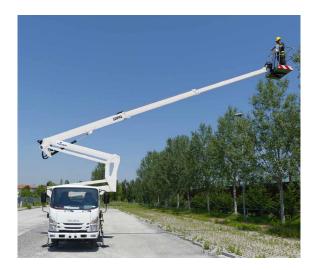

## B220PXE Compact VV 21,6 m

The GSR B220PXE platform integrates the double "up-and-over" articulation with an innovative telescopic boom and end mounted basket.

Simple to use, this machine, allows overcome obstacles and reach inaccessible areas until now, without using more complex machinery.

Rigid, easy and technologically advanced, this machine has a length in running order of 6,64 metres only that allows to reach the remarkable outreach of 11,25 metres with 120 kg in the basket, while keeping the stabilization "in shape".