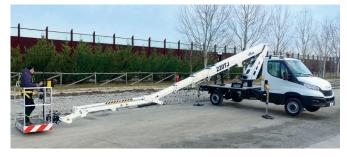

The configuration on a 3.5-ton truck allows it to be used in any type of context, while the full variable jacking of the 4 vertical extendable legs allows to optimize its footprint and performance. GSR quality, innovation and reliability are concentrated in this model, which is suitable for multiple uses and different types of users.

## **B220TJ**Comfort XEE

- 4 vertical extendable stabilizers
- Full variable jacking (open one side right/left rear)
- Lateral outreach of 14 meters and 80 kg basket capacity
- Basket capacity up to 250 kg
- Upper controls with multifunctional joysticks
- Advanced security systems, precise and immediate in use
- Light weight platform but robust in structure
- · Compact and balanced on the road like a normal car
- Easy to use, with automatic functions
- Ideal for self-drive hire