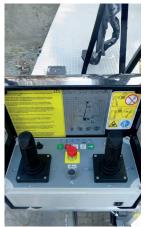

## **B220TJ**Comfort XEE

- 4 vertical extendable stabilizers
- Full variable jacking (open one side right/left rear)
- Lateral outreach of 14 meters and 80 kg basket capacity
- Basket capacity up to 250 kg
- Upper controls with multifunctional joysticks
- Advanced security systems, precise and immediate in use
- Light weight platform but robust in structure
- · Compact and balanced on the road like a normal car
- Easy to use, with automatic functions
- Ideal for self-drive hire