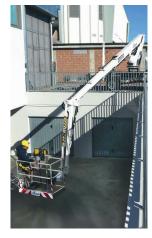

## **B220TJ**Comfort XEE

22 m

The B220TJ platform combines the telescopic arm with end-mounted basket and the final 2.4-meters JIB, allowing easy manoeuvres to overcome obstacles and place the basket in hard to reach points, even with the arm in a negative position.

The configuration on a 3.5-ton truck allows it to be used in any type of context, while the full variable jacking of the 4 vertical extendable legs allows to optimize its footprint and performance. GSR quality, innovation and reliability are concentrated in this model, which is suitable for multiple uses and different types of users.