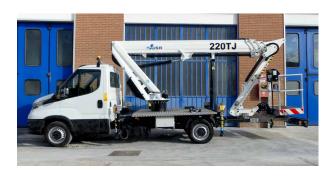

## **B220TJ**Comfort XEE

22 m

The B220TJ platform combines the telescopic arm with end-mounted basket and the final 2.4-meters JIB, allowing easy manoeuvres to overcome obstacles and place the basket in hard to reach points, even with the arm in a negative position.

The configuration on a 3.5-ton truck allows it to be used in any type of context, while the full variable jacking of the 4 vertical extendable legs allows to optimize its footprint and performance. GSR quality, innovation and reliability are concentrated in this model, which is suitable for multiple uses and different types of users.

## **B220TJ**Comfort XEE

- 4 vertical extendable stabilizers
- Full variable jacking (open one side right/left rear)
- Lateral outreach of 14 meters and 80 kg basket capacity
- Basket capacity up to 250 kg
- Upper controls with multifunctional joysticks
- Advanced security systems, precise and immediate in use
- Light weight platform but robust in structure
- · Compact and balanced on the road like a normal car
- Easy to use, with automatic functions
- Ideal for self-drive hire

| Model                     | Working     | Max.          | Basket        | Turret       | Basket       | GVW        |
|---------------------------|-------------|---------------|---------------|--------------|--------------|------------|
|                           | Height (m)* | Outreach (m)* | Capacity (kg) | Rotation (°) | Rotation (°) | min. (to)* |
| <b>B220TJ Comfort XEE</b> | 22          | 14/10,6       | 80/250        | 450          | 90 + 90      | 3,5        |