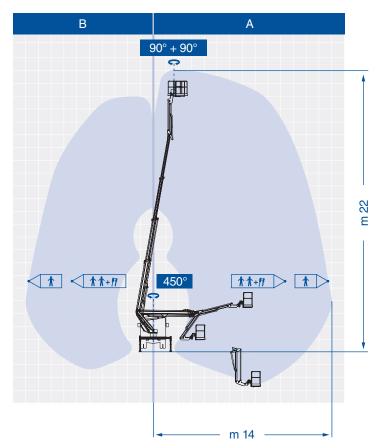

## **B220TJ**Comfort XEE

22 m

The B220TJ platform combines the telescopic arm with end-mounted basket and the final 2.4-meters JIB, allowing easy manoeuvres to overcome obstacles and place the basket in hard to reach points, even with the arm in a negative position.

| Model                     | Working     | Max.          | Basket        | Turret       | Basket       | GVW        |
|---------------------------|-------------|---------------|---------------|--------------|--------------|------------|
|                           | Height (m)* | Outreach (m)* | Capacity (kg) | Rotation (°) | Rotation (°) | min. (to)* |
| <b>B220TJ Comfort XEE</b> | 22          | 14/10,6       | 80/250        | 450          | 90 + 90      | 3,5        |