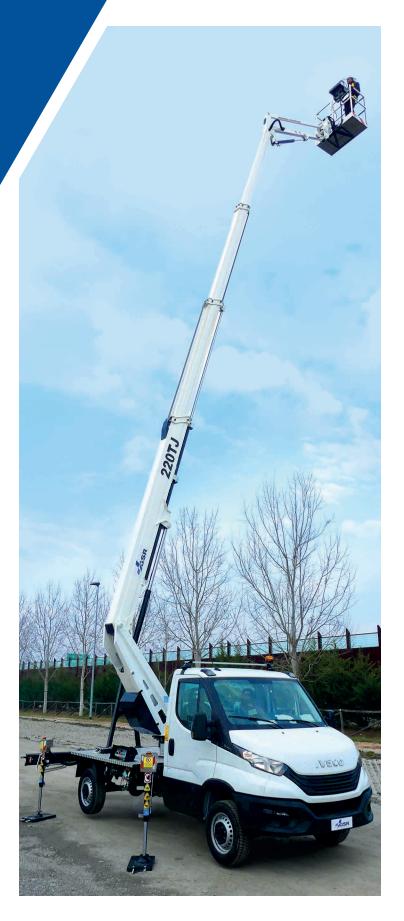

## **B220TJ**Comfort XEE

22 m

The B220TJ platform combines the telescopic arm with end-mounted basket and the final 2.4-meters JIB, allowing easy manoeuvres to overcome obstacles and place the basket in hard to reach points, even with the arm in a negative position.

## **B220TJ**Comfort XEE

- 4 vertical extendable stabilizers
- Full variable jacking (open one side right/left rear)
- Lateral outreach of 14 meters and 80 kg basket capacity
- Basket capacity up to 250 kg
- Upper controls with multifunctional joysticks
- Advanced security systems, precise and immediate in use
- Light weight platform but robust in structure
- · Compact and balanced on the road like a normal car
- Easy to use, with automatic functions
- Ideal for self-drive hire