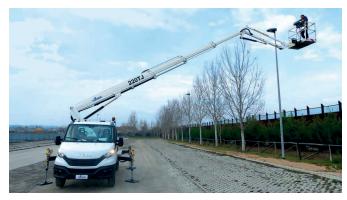

## **B220TJ**Comfort XEE

22 m

The B220TJ platform combines the telescopic arm with end-mounted basket and the final 2.4-meters JIB, allowing easy manoeuvres to overcome obstacles and place the basket in hard to reach points, even with the arm in a negative position.

## **B220TJ**Comfort XEE

- 4 vertical extendable stabilizers
- Full variable jacking (open one side right/left rear)
- Lateral outreach of 14 meters and 80 kg basket capacity
- Basket capacity up to 250 kg
- Upper controls with multifunctional joysticks
- Advanced security systems, precise and immediate in use
- Light weight platform but robust in structure
- · Compact and balanced on the road like a normal car
- Easy to use, with automatic functions
- Ideal for self-drive hire