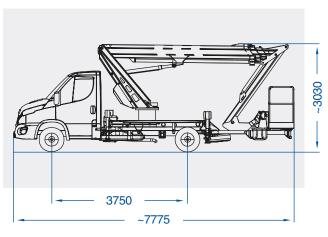

| Model                     | Working     | Max.          | Basket        | Turret       | Basket       | GVW        |
|---------------------------|-------------|---------------|---------------|--------------|--------------|------------|
|                           | Height (m)* | Outreach (m)* | Capacity (kg) | Rotation (°) | Rotation (°) | min. (to)* |
| <b>B220TJ Comfort XEE</b> | 22          | 14/10,6       | 80/250        | 450          | 90 + 90      | 3,5        |