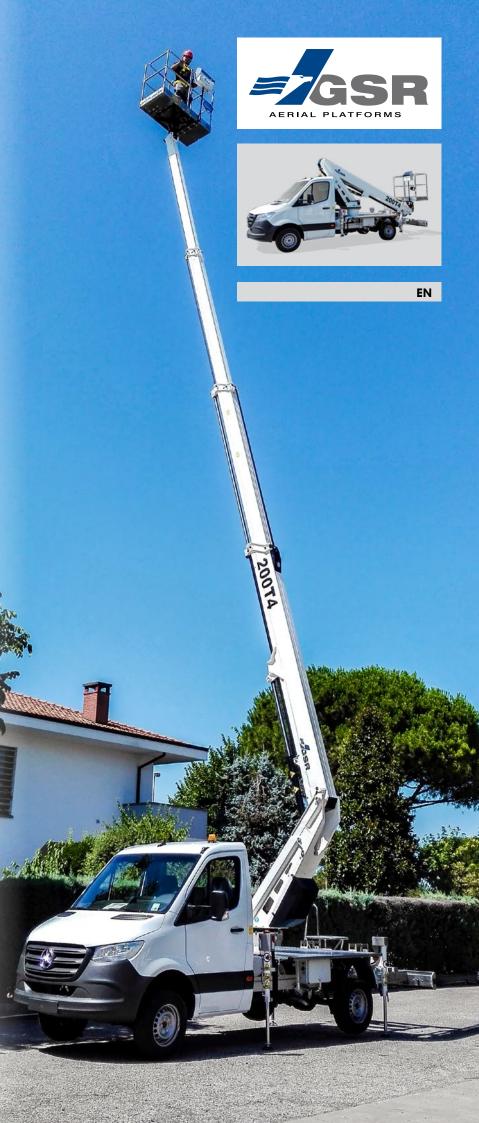

## **B200T4**

## 20 m

The GSR B200T4 platform reaches a new level in its telescopic range on 3.5t vehicles. While maintaining its traditional rigidity and sturdiness, this model introduces several significant elements of innovation offering improved outreach with reduced footprints.

This machine is simple to use technologically advanced, and with stabilizers in extendible reduced variable version. lenght and horizontal outreach up to 14 m, it confirms the highquality standards and innovation of GRS products.