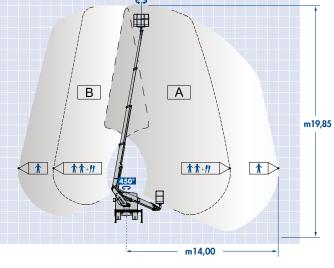

## **B200T4 COMFORT XEV**

| MODEL              | Working    | Max.         | Basket        | Turret       | Basket       | GVW min. |
|--------------------|------------|--------------|---------------|--------------|--------------|----------|
|                    | Height (m) | Outreach (m) | Capacity (kg) | Rotation (°) | Rotation (°) | (to)     |
| B200T4 COMFORT XEV | 19,85      | 9,50/14,00   | 250/80        | 450          | 90 + 90      | 3,5      |