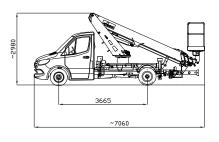

## **B200T4 COMFORT XEV**

| MODEL              | Working    | Max.         | Basket        | Turret       | Basket       | GVW min. |
|--------------------|------------|--------------|---------------|--------------|--------------|----------|
|                    | Height (m) | Outreach (m) | Capacity (kg) | Rotation (°) | Rotation (°) | (to)     |
| B200T4 COMFORT XEV | 19,85      | 9,50/14,00   | 250/80        | 450          | 90 + 90      | 3,5      |