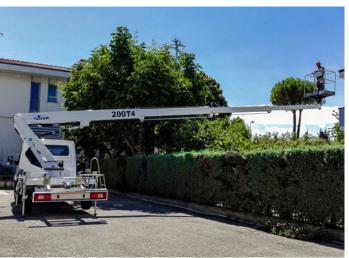

## **B200T4**

## **B200T4**

- Horizontal outreach until 14 metres and basket capacity up to 250kg
- Extendible variable stabilization with vertical stabilizers
- 4-stage telescopic boom for compact dimensions, even in length
- Simple and intuitive controls
- Advanced security systems, precise and immediate in use
- Light weight but robust structure
- Compact and balanced on the road like a normal car
- Easy and intuitive, ideal for self-drive hire