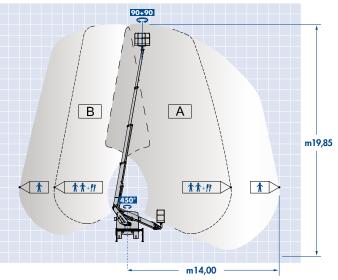

## **B200T4 COMFORT XEV**

| MODEL              | Working    | Max.         | Basket        | Turret       | Basket       | GVW min. |
|--------------------|------------|--------------|---------------|--------------|--------------|----------|
|                    | Height (m) | Outreach (m) | Capacity (kg) | Rotation (°) | Rotation (°) | (to)     |
| B200T4 COMFORT XEV | 19,85      | 9,50/14,00   | 250/80        | 450          | 90 + 90      | 3,5      |