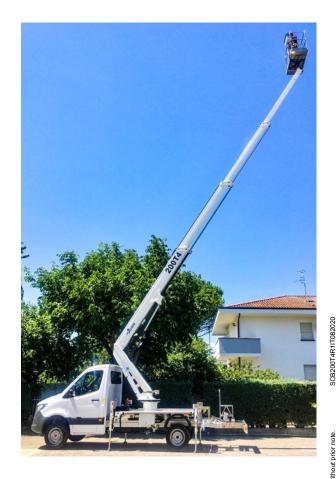

## **B200T4**

## 20 m

The GSR B200T4 platform reaches a new level in its telescopic range on 3.5t vehicles. While maintaining its traditional rigidity and sturdiness, this model introduces several significant elements of innovation offering improved outreach with reduced footprints.

This machine is simple to use technologically advanced, and with stabilizers in extendible reduced variable version. lenght and horizontal outreach up to 14 m, it confirms the highquality standards and innovation of GRS products.