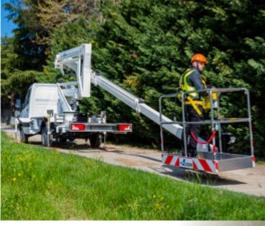

## **PERFORMANCE:**

- 1. End mounted basket for precision work (chimneys, roofs, balconies, etc.) which lowers the cage flat to the ground.
- 2. Pantographs with balanced overall dimensions, ease of use and great performance.
- 3. 360 ° rotation without restrictions with 250 kg in the basket up to the maximum height.
- 4. Vertical, vehicle- width stabilization.
- 5. Up and over with 11.2 meters of outreach and 120kg of capacity in the basket
- 6. Simple and intuitive controls.
- 7. Control systems among the most advanced, precise and responsive in use.
- 8. Light weight but robust structure.
- 9. Compact and balanced on the road like a normal car.
- 10. Easy and intuitive, ideal for self drive rental