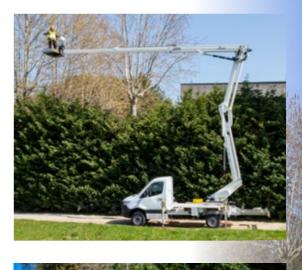

## **PERFORMANCE:**

- 1. End mounted basket for precision work (chimneys, roofs, balconies, etc.) which lowers the cage flat to the ground.
- 2. Pantographs with balanced overall dimensions, ease of use and great performance.
- 3. 360 ° rotation without restrictions with 250 kg in the basket up to the maximum height.
- 4. Vertical, vehicle- width stabilization.
- 5. Up and over with 11.2 meters of outreach and 120kg of capacity in the basket
- 6. Simple and intuitive controls.
- 7. Control systems among the most advanced, precise and responsive in use.
- 8. Light weight but robust structure.
- 9. Compact and balanced on the road like a normal car.
- 10. Easy and intuitive, ideal for self drive rental