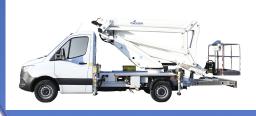

## 21,7 m

10 m

EN

The new B220PXE platform integrates the double "up-andover" articulation with an innovative telescopic boom and end mounted basket.

Simple, with excellent outreach, you can overcome obstacles and reach areas that have been inaccessible until now without using more complex machinery.

Rigid, easy and technologically advanced: up to 250 kg max. with horizontal reach of 11.2 m and 120kg capacity in the basket.