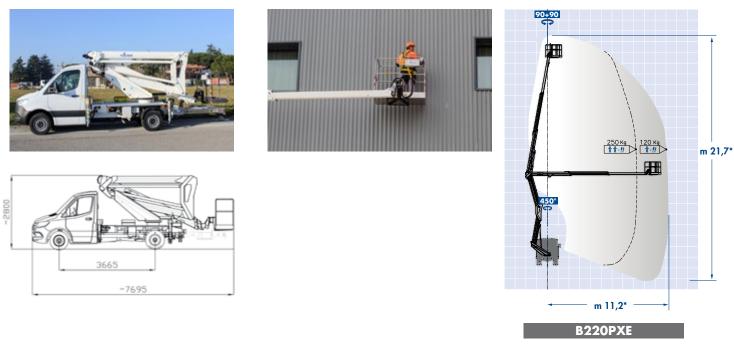

## 21,7 m

10 m

EN

The new B220PXE platform integrates the double "up-andover" articulation with an innovative telescopic boom and end mounted basket.

Simple, with excellent outreach, you can overcome obstacles and reach areas that have been inaccessible until now without using more complex machinery.

Rigid, easy and technologically advanced: up to 250 kg max. with horizontal reach of 11.2 m and 120kg capacity in the basket.

## **PERFORMANCE:**

- 1. End mounted basket for precision work (chimneys, roofs, balconies, etc.) which lowers the cage flat to the ground.
- 2. Pantographs with balanced overall dimensions, ease of use and great performance.
- 3. 360 ° rotation without restrictions with 250 kg in the basket up to the maximum height.
- 4. Vertical, vehicle- width stabilization.
- 5. Up and over with 11.2 meters of outreach and 120kg of capacity in the basket
- 6. Simple and intuitive controls.
- 7. Control systems among the most advanced, precise and responsive in use.
- 8. Light weight but robust structure.
- 9. Compact and balanced on the road like a normal car.
- 10. Easy and intuitive, ideal for self drive rental

| MODEL   | Working     | Max.          | Basket         | Turret       | Basket       | GVW min. |
|---------|-------------|---------------|----------------|--------------|--------------|----------|
|         | Height (m)* | Outreach (m)* | Capacity (kg)* | Rotation (°) | Rotation (°) | (to)*    |
| B220PXE | 21,7        | 8,3 / 11,2    | 250 / 120      | 450          | 90 + 90      | 3,5      |