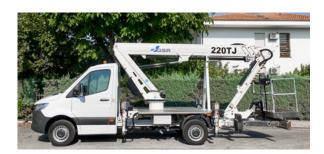

## **22** m

The B220TJ platform combines the telescopic arm with end-mounted basket and the final 2.4-meters JIB, allowing easy manoeuvres to overcome obstacles and place the basket in hard to reach points, even with the arm in a negative position.

The configuration on a 3.5-ton truck allows it to be used in any type of context, while the full variable jacking of the 4 vertical extendable legs allows to optimize its footprint and performance.

GSR quality, innovation and reliability are concentrated in this model, which is suitable for multiple uses and different types of users.