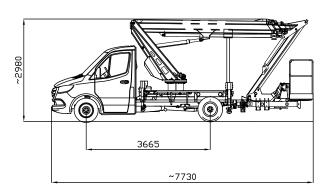

## **B220TJ COMFORT XEE**

| MODEL                     | Working    | Max.         | Basket        | Turret       | Basket       | JIB              | GVW min. |
|---------------------------|------------|--------------|---------------|--------------|--------------|------------------|----------|
|                           | Height (m) | Outreach (m) | Capacity (kg) | Rotation (°) | Rotation (°) | Articulation (°) | (to)     |
| <b>B220TJ COMFORT XEE</b> | 22,0       | 10,6 / 14,0  | 250/80        | 450          | 90 + 90      | 140              | 3,5      |