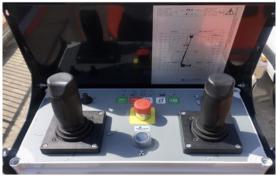

3SR SpA adopts a policy of continuous improvement. The displayed specifications are

- 4 vertical extendable stabilizers
- Full variable jacking (open one side right/ left – rear)
- Lateral outreach of 14 meters and 80 kg basket capacity
- Basket capacity up to 250 kg
- Upper controls with multifunctional joysticks
- Advanced security systems, precise and immediate in use
- Light weight platform but robust in structure
- Compact and balanced on the road like a normal car
- Easy to use, with automatic functions
- Ideal for self-drive hire