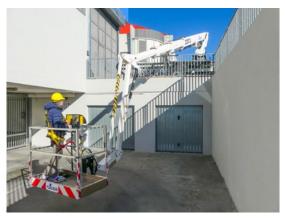

## **22** m

The B220TJ platform combines the telescopic arm with end-mounted basket and the final 2.4-meters JIB, allowing easy manoeuvres to overcome obstacles and place the basket in hard to reach points, even with the arm in a negative position.

The configuration on a 3.5-ton truck allows it to be used in any type of context, while the full variable jacking of the 4 vertical extendable legs allows to optimize its footprint and performance.

GSR quality, innovation and reliability are concentrated in this model, which is suitable for multiple uses and different types of users.