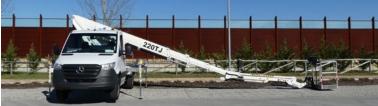

## **22** m

The B220TJ platform combines the telescopic arm with end-mounted basket and the final 2.4-meters JIB, allowing easy manoeuvres to overcome obstacles and place the basket in hard to reach points, even with the arm in a negative position.

The configuration on a 3.5-ton truck allows it to be used in any type of context, while the full variable jacking of the 4 vertical extendable legs allows to optimize its footprint and performance.

GSR quality, innovation and reliability are concentrated in this model, which is suitable for multiple uses and different types of users.