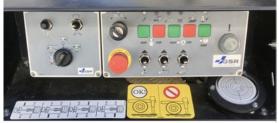

3SR SpA adopts a policy of continuous improvement. The displayed specifications are

- 4 vertical extendable stabilizers
- Full variable jacking (open one side right/ left – rear)
- Lateral outreach of 14 meters and 80 kg basket capacity
- Basket capacity up to 250 kg
- Upper controls with multifunctional joysticks
- Advanced security systems, precise and immediate in use
- Light weight platform but robust in structure
- Compact and balanced on the road like a normal car
- Easy to use, with automatic functions
- Ideal for self-drive hire