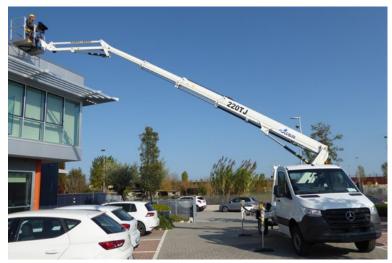

## **22** m

The B220TJ platform combines the telescopic arm with end-mounted basket and the final 2.4-meters JIB, allowing easy manoeuvres to overcome obstacles and place the basket in hard to reach points, even with the arm in a negative position.

The configuration on a 3.5-ton truck allows it to be used in any type of context, while the full variable jacking of the 4 vertical extendable legs allows to optimize its footprint and performance.

GSR quality, innovation and reliability are concentrated in this model, which is suitable for multiple uses and different types of users.