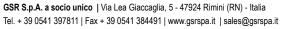

## **22** m

The B220TJ platform combines the telescopic arm with end-mounted basket and the final 2.4-meters JIB, allowing easy manoeuvres to overcome obstacles and place the basket in hard to reach points, even with the arm in a negative position.

The configuration on a 3.5-ton truck allows it to be used in any type of context, while the full variable jacking of the 4 vertical extendable legs allows to optimize its footprint and performance.

GSR quality, innovation and reliability are concentrated in this model, which is suitable for multiple uses and different types of users.

## **B220TJ COMFORT XEE**

| MODEL                     | Working    | Max.         | Basket        | Turret       | Basket       | JIB              | GVW min. |
|---------------------------|------------|--------------|---------------|--------------|--------------|------------------|----------|
|                           | Height (m) | Outreach (m) | Capacity (kg) | Rotation (°) | Rotation (°) | Articulation (°) | (to)     |
| <b>B220TJ COMFORT XEE</b> | 22,0       | 10,6 / 14,0  | 250/80        | 450          | 90 + 90      | 140              | 3,5      |