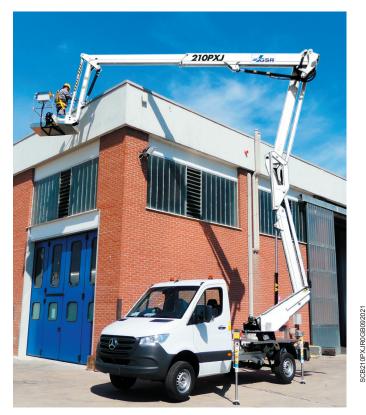

## 20,25 m

The new platform B210PXJ integrates the double up-and-over articulation with the fi nal 2-meters JIB and the end-mounted basket. Sophisticated but simple, powerful and unrestricted, it allows to overcome obstacles at height with easy and intuitive manoeuvres.

Unique for its simplicity and performance: 10 meters outreach, full basket capacity of 250 kg in the entire working area, turret rotation without restrictions.

Rigid and intuitive, this machine allows you to reach areas that have been inaccessible until now, without using machineries and technologies too complex for daily use and self-drive.

EN

- Final 2-meters JIB and end-mounted basket which lowers the cage fl at to the ground.
- Ideal for overcoming obstacles at height, precision works (chimneys, roofs, balconies, etc.)
- Balanced and controlled swing of the articulations, making operations easier with great performances
- 450° turret rotation
- Reduced footprint with vertical stabilizers, 2 front extendible an and 2 rear "in shape"
- Unrestricted "up-and-over" with 10 meters outreach and 250 kg basket capacity
- Intuitive and simple controls
- Advanced security systems, precise and immediate in use
- Light weight but robust structure
- Compact and balanced on the road like a normal car
- Easy and intuitive, ideal for self-drive hire