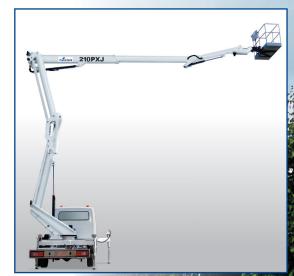

## 20,25 m

The new platform B210PXJ integrates the double up-and-over articulation with the fi nal 2-meters JIB and the end-mounted basket. Sophisticated but simple, powerful and unrestricted, it allows to overcome obstacles at height with easy and intuitive manoeuvres.

Unique for its simplicity and performance: 10 meters outreach, full basket capacity of 250 kg in the entire working area, turret rotation without restrictions.

Rigid and intuitive, this machine allows you to reach areas that have been inaccessible until now, without using machineries and technologies too complex for daily use and self-drive.

EN

- Final 2-meters JIB and end-mounted basket which lowers the cage fl at to the ground.
- Ideal for overcoming obstacles at height, precision works (chimneys, roofs, balconies, etc.)
- Balanced and controlled swing of the articulations, making operations easier with great performances
- 450° turret rotation
- Reduced footprint with vertical stabilizers, 2 front extendible an and 2 rear "in shape"
- Unrestricted "up-and-over" with 10 meters outreach and 250 kg basket capacity
- Intuitive and simple controls
- Advanced security systems, precise and immediate in use
- Light weight but robust structure
- Compact and balanced on the road like a normal car
- Easy and intuitive, ideal for self-drive hire