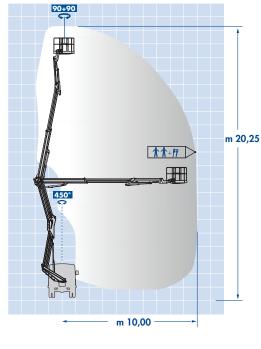

## 20,25 m

The new platform B210PXJ integrates the double up-and-over articulation with the fi nal 2-meters JIB and the end-mounted basket. Sophisticated but simple, powerful and unrestricted, it allows to overcome obstacles at height with easy and intuitive manoeuvres.

Unique for its simplicity and performance: 10 meters outreach, full basket capacity of 250 kg in the entire working area, turret rotation without restrictions.

Rigid and intuitive, this machine allows you to reach areas that have been inaccessible until now, without using machineries and technologies too complex for daily use and self-drive.

EN

- Final 2-meters JIB and end-mounted basket which lowers the cage fl at to the ground.
- Ideal for overcoming obstacles at height, precision works (chimneys, roofs, balconies, etc.)
- Balanced and controlled swing of the articulations, making operations easier with great performances
- 450° turret rotation
- Reduced footprint with vertical stabilizers, 2 front extendible an and 2 rear "in shape"
- Unrestricted "up-and-over" with 10 meters outreach and 250 kg basket capacity
- Intuitive and simple controls
- Advanced security systems, precise and immediate in use
- Light weight but robust structure
- Compact and balanced on the road like a normal car
- Easy and intuitive, ideal for self-drive hire

| MODEL         | Working     | Max.          | Basket         | Turret       | Basket       | JIB              | GVW min. |
|---------------|-------------|---------------|----------------|--------------|--------------|------------------|----------|
|               | Height (m)* | Outreach (m)* | Capacity (kg)* | Rotation (°) | Rotation (°) | Articulation (°) | (to)*    |
| B210PXJ CF EV | 20,25       | 10,00         | 250            | 450          | 90 + 90      | 135              | 3,5      |