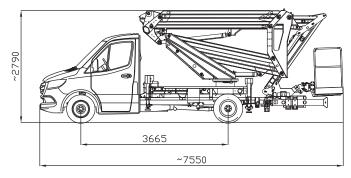

| MODEL         | Working     | Max.          | Basket         | Turret       | Basket       | JIB              | GVW min. |
|---------------|-------------|---------------|----------------|--------------|--------------|------------------|----------|
|               | Height (m)* | Outreach (m)* | Capacity (kg)* | Rotation (°) | Rotation (°) | Articulation (°) | (to)*    |
| B210PXJ CF EV | 20,25       | 10,00         | 250            | 450          | 90 + 90      | 135              | 3,5      |