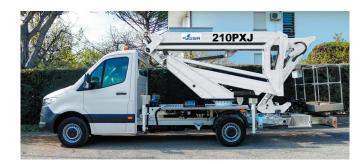

## 20,25 m

The new platform B210PXJ integrates the double up-and-over articulation with the fi nal 2-meters JIB and the end-mounted basket. Sophisticated but simple, powerful and unrestricted, it allows to overcome obstacles at height with easy and intuitive manoeuvres.

Unique for its simplicity and performance: 10 meters outreach, full basket capacity of 250 kg in the entire working area, turret rotation without restrictions.

Rigid and intuitive, this machine allows you to reach areas that have been inaccessible until now, without using machineries and technologies too complex for daily use and self-drive.

EN

- Final 2-meters JIB and end-mounted basket which lowers the cage fl at to the ground.
- Ideal for overcoming obstacles at height, precision works (chimneys, roofs, balconies, etc.)
- Balanced and controlled swing of the articulations, making operations easier with great performances
- 450° turret rotation
- Reduced footprint with vertical stabilizers, 2 front extendible an and 2 rear "in shape"
- Unrestricted "up-and-over" with 10 meters outreach and 250 kg basket capacity
- Intuitive and simple controls
- Advanced security systems, precise and immediate in use
- Light weight but robust structure
- Compact and balanced on the road like a normal car
- Easy and intuitive, ideal for self-drive hire