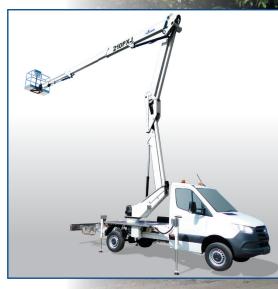

## 20,25 m

The new platform B210PXJ integrates the double up-and-over articulation with the fi nal 2-meters JIB and the end-mounted basket. Sophisticated but simple, powerful and unrestricted, it allows to overcome obstacles at height with easy and intuitive manoeuvres.

Unique for its simplicity and performance: 10 meters outreach, full basket capacity of 250 kg in the entire working area, turret rotation without restrictions.

Rigid and intuitive, this machine allows you to reach areas that have been inaccessible until now, without using machineries and technologies too complex for daily use and self-drive.

EN

- Final 2-meters JIB and end-mounted basket which lowers the cage fl at to the ground.
- Ideal for overcoming obstacles at height, precision works (chimneys, roofs, balconies, etc.)
- Balanced and controlled swing of the articulations, making operations easier with great performances
- 450° turret rotation
- Reduced footprint with vertical stabilizers, 2 front extendible an and 2 rear "in shape"
- Unrestricted "up-and-over" with 10 meters outreach and 250 kg basket capacity
- Intuitive and simple controls
- Advanced security systems, precise and immediate in use
- Light weight but robust structure
- Compact and balanced on the road like a normal car
- Easy and intuitive, ideal for self-drive hire