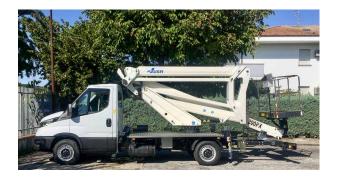

## B200PX Compact IV

20,6 m

The GSR double articulated platform B200PX allows to reach a maximum horizontal outreach of 9 metres. This machine maintains the stabilization "in shape", with the result of being particularly compact.

## **B200PX**Compact IV

- Balanced and controlled swing of the articulations, making operations easier and safer
- Unrestricted basket capacity (up to 250 kg) in its work envelope
- "In shape" stabilizers
- Up to 9 metres up-and-over outreach
- Intuitive and simple controls
- Advanced security systems, precise and immediate in use
- Light weight but robust structure
- Compact and balanced on the road like a normal car
- Easy and intuitive, ideal for self-drive hire