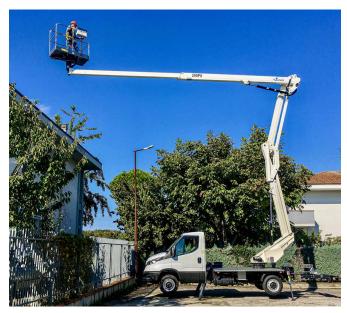

## B200PX Compact IV

20,6 m

The GSR double articulated platform B200PX allows to reach a maximum horizontal outreach of 9 metres. This machine maintains the stabilization "in shape", with the result of being particularly compact.

| Model                    | Working     | Max.          | Basket        | Turret       | Basket       | GVW min. |
|--------------------------|-------------|---------------|---------------|--------------|--------------|----------|
|                          | Height (m)* | Outreach (m)* | Capacity (kg) | Rotation (°) | Rotation (°) | (to)*    |
| <b>B200PX Compact IV</b> | 20,6        | 9,00          | 250           | 450          | 70 + 70      | 3,5      |