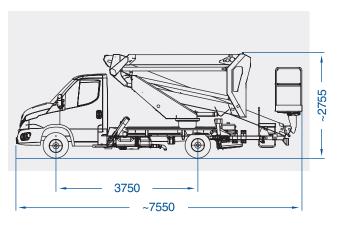

| Model                    | Working     | Max.          | Basket        | Turret       | Basket       | GVW min. |
|--------------------------|-------------|---------------|---------------|--------------|--------------|----------|
|                          | Height (m)* | Outreach (m)* | Capacity (kg) | Rotation (°) | Rotation (°) | (to)*    |
| <b>B200PX Compact IV</b> | 20,6        | 9,00          | 250           | 450          | 70 + 70      | 3,5      |