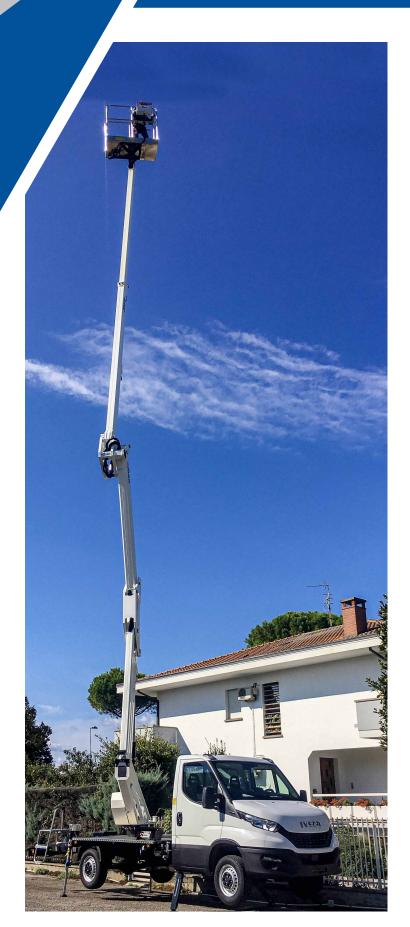

## B200PX Compact IV

20,6 m

The GSR double articulated platform B200PX allows to reach a maximum horizontal outreach of 9 metres. This machine maintains the stabilization "in shape", with the result of being particularly compact.

| Model                    | Working     | Max.          | Basket        | Turret       | Basket       | GVW min. |
|--------------------------|-------------|---------------|---------------|--------------|--------------|----------|
|                          | Height (m)* | Outreach (m)* | Capacity (kg) | Rotation (°) | Rotation (°) | (to)*    |
| <b>B200PX Compact IV</b> | 20,6        | 9,00          | 250           | 450          | 70 + 70      | 3,5      |