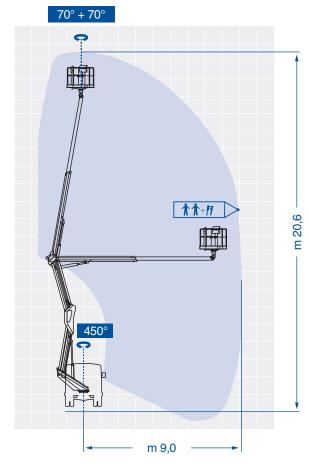

## B200PX Compact IV

20,6 m

The GSR double articulated platform B200PX allows to reach a maximum horizontal outreach of 9 metres. This machine maintains the stabilization "in shape", with the result of being particularly compact.

| Model                    | Working     | Max.          | Basket        | Turret       | Basket       | GVW min. |
|--------------------------|-------------|---------------|---------------|--------------|--------------|----------|
|                          | Height (m)* | Outreach (m)* | Capacity (kg) | Rotation (°) | Rotation (°) | (to)*    |
| <b>B200PX Compact IV</b> | 20,6        | 9,00          | 250           | 450          | 70 + 70      | 3,5      |