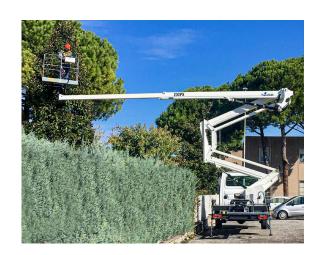

## B200PX Compact IV

20,6 m

The GSR double articulated platform B200PX allows to reach a maximum horizontal outreach of 9 metres. This machine maintains the stabilization "in shape", with the result of being particularly compact.

## **B200PX**Compact IV

- Balanced and controlled swing of the articulations, making operations easier and safer
- Unrestricted basket capacity (up to 250 kg) in its work envelope
- "In shape" stabilizers
- Up to 9 metres up-and-over outreach
- Intuitive and simple controls
- Advanced security systems, precise and immediate in use
- Light weight but robust structure
- Compact and balanced on the road like a normal car
- Easy and intuitive, ideal for self-drive hire