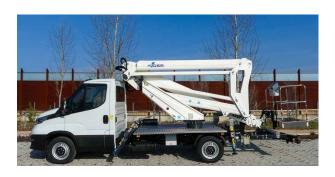

## B220PXE Compact IV 21,7 m

EN

The GSR B220PXE platform integrates the double "up-and-over" articulation with an innovative telescopic boom and end mounted basket.

Simple to use, this machine, allows to overcome obstacles and reach inaccessible areas until now, without using more complex machinery.