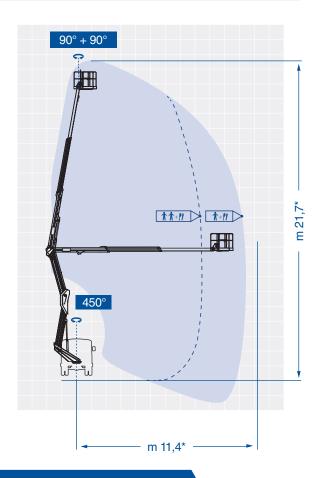

Rigid, easy and technologically advanced: this machine allows to reach the remarkable outreach of 11,4 metres with 80 kg in the basket, while keeping the stabilization "in shape".

\* Depending on the vehicle

| Model                     | Working     | Max.          | Basket      | Turret          | Basket       | GVW min. |
|---------------------------|-------------|---------------|-------------|-----------------|--------------|----------|
|                           | Height (m)* | Outreach (m)* | Capacity (I | kg)Rotation (°) | Rotation (°) | (to)*    |
| <b>B220PXE Compact IV</b> | 21,75       | 8,45/11,40    | 250/80      | 450             | 90 + 90      | 3,5      |