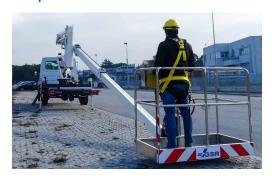

## B220PXE Compact IV 21,7 m

EN

The GSR B220PXE platform integrates the double "up-and-over" articulation with an innovative telescopic boom and end mounted basket.

Simple to use, this machine, allows to overcome obstacles and reach inaccessible areas until now, without using more complex machinery.

## **B220PXE**Compact IV

- End mounted basket for precision work (roofs, solar panel, balconies, etc.) which lowers the cage flat to the ground
- In shape stabilization
- Up and over with 11,4 metres of outreach and 80 kg of capacity in the basket
- Balanced and controlled swing of the articulation, making operations easier and safer
- 360° rotations without restrictions with 250 kg in the basket up to the maximum height
- Simple and intuitive controls
- Advanced security systems, precise and immediate in use
- Light weight but robust structure
- Compact and balanced on the road like a normal car
- Easy and intuitive, ideal for self-drive hire