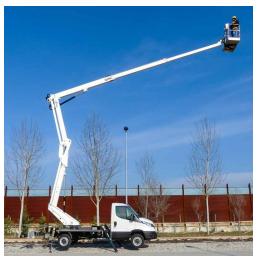

## B220PXE Compact IV 21,7 m

EN

The GSR B220PXE platform integrates the double "up-and-over" articulation with an innovative telescopic boom and end mounted basket.

Simple to use, this machine, allows to overcome obstacles and reach inaccessible areas until now, without using more complex machinery.

Rigid, easy and technologically advanced: this machine allows to reach the remarkable outreach of 11,4 metres with 80 kg in the basket, while keeping the stabilization "in shape".

## **B220PXE**Compact IV

- End mounted basket for precision work (roofs, solar panel, balconies, etc.) which lowers the cage flat to the ground
- In shape stabilization
- Up and over with 11,4 metres of outreach and 80 kg of capacity in the basket
- Balanced and controlled swing of the articulation, making operations easier and safer
- 360° rotations without restrictions with 250 kg in the basket up to the maximum height
- Simple and intuitive controls
- Advanced security systems, precise and immediate in use
- Light weight but robust structure
- Compact and balanced on the road like a normal car
- Easy and intuitive, ideal for self-drive hire