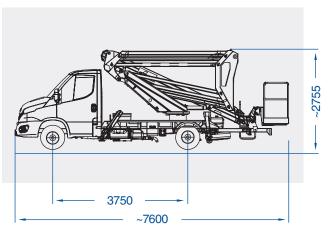

\* Depending on the vehicle

| Model                     | Working     | Max.          | Basket      | Turret          | Basket       | GVW min. |
|---------------------------|-------------|---------------|-------------|-----------------|--------------|----------|
|                           | Height (m)* | Outreach (m)* | Capacity (I | kg)Rotation (°) | Rotation (°) | (to)*    |
| <b>B220PXE Compact IV</b> | 21,75       | 8,45/11,40    | 250/80      | 450             | 90 + 90      | 3,5      |