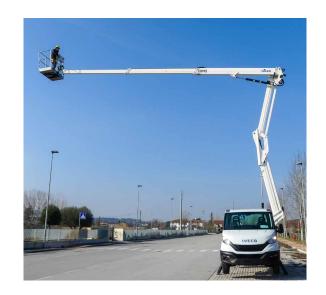

## B220PXE Compact IV 21,7 m

EN

The GSR B220PXE platform integrates the double "up-and-over" articulation with an innovative telescopic boom and end mounted basket.

Simple to use, this machine, allows to overcome obstacles and reach inaccessible areas until now, without using more complex machinery.

Rigid, easy and technologically advanced: this machine allows to reach the remarkable outreach of 11,4 metres with 80 kg in the basket, while keeping the stabilization "in shape".

## **B220PXE**Compact IV

- End mounted basket for precision work (roofs, solar panel, balconies, etc.) which lowers the cage flat to the ground
- In shape stabilization
- Up and over with 11,4 metres of outreach and 80 kg of capacity in the basket
- Balanced and controlled swing of the articulation, making operations easier and safer
- 360° rotations without restrictions with 250 kg in the basket up to the maximum height
- Simple and intuitive controls
- Advanced security systems, precise and immediate in use
- Light weight but robust structure
- Compact and balanced on the road like a normal car
- Easy and intuitive, ideal for self-drive hire