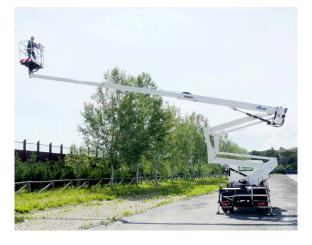

## B240PX Compact VV 23,7 m

The GSR double articulated platform B240PX allows to reach a maximum horizontal outreach of 12,3 metres. This machine maintains the vertical stabilization "in shape", with the result of being particularly compact, also thanks to its length in running order of 6,52 metres only.

Simple to use and technologically advanced, this model keeps the traditional levels of rigidity and sturdiness of the PX series and confirms the high-quality and innovation standards of GSR products.