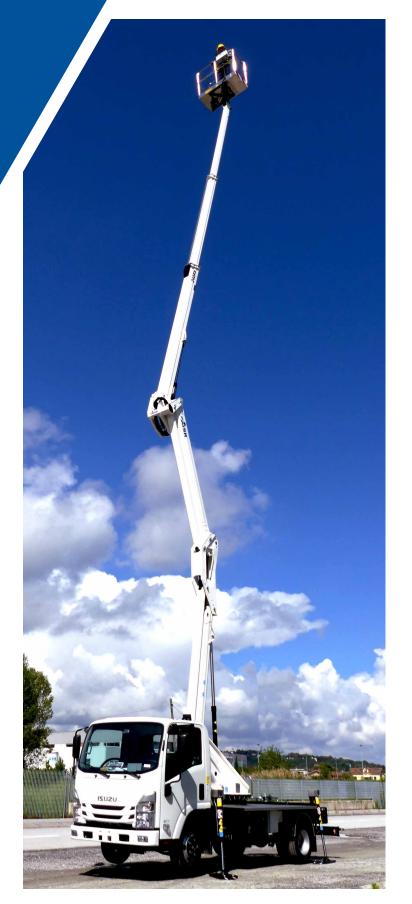

## B240PX Compact VV 23,7 m

The GSR double articulated platform B240PX allows to reach a maximum horizontal outreach of 12,3 metres. This machine maintains the vertical stabilization "in shape", with the result of being particularly compact, also thanks to its length in running order of 6,52 metres only.

## B240PX Compact VV

- Balanced and controlled swing of the articulations, making operations easier and safer
- Unrestricted rotation with 250 kg in the basket up to the maximum height
- "In shape" vertical stabilizers
- Up to 12,3 metres up-and-over outreach
- Intuitive and simple controls
- Advanced security systems, precise and immediate in use
- Light weight but robust structure
- Compact and balanced on the road like a normal car
- Easy and intuitive, ideal for self-drive hire