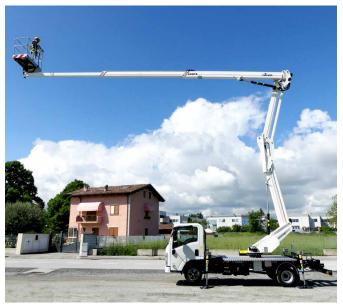

## B240PX Compact VV 23,7 m

The GSR double articulated platform B240PX allows to reach a maximum horizontal outreach of 12,3 metres. This machine maintains the vertical stabilization "in shape", with the result of being particularly compact, also thanks to its length in running order of 6,52 metres only.

## B240PX Compact VV

- Balanced and controlled swing of the articulations, making operations easier and safer
- Unrestricted rotation with 250 kg in the basket up to the maximum height
- "In shape" vertical stabilizers
- Up to 12,3 metres up-and-over outreach
- Intuitive and simple controls
- Advanced security systems, precise and immediate in use
- Light weight but robust structure
- Compact and balanced on the road like a normal car
- Easy and intuitive, ideal for self-drive hire