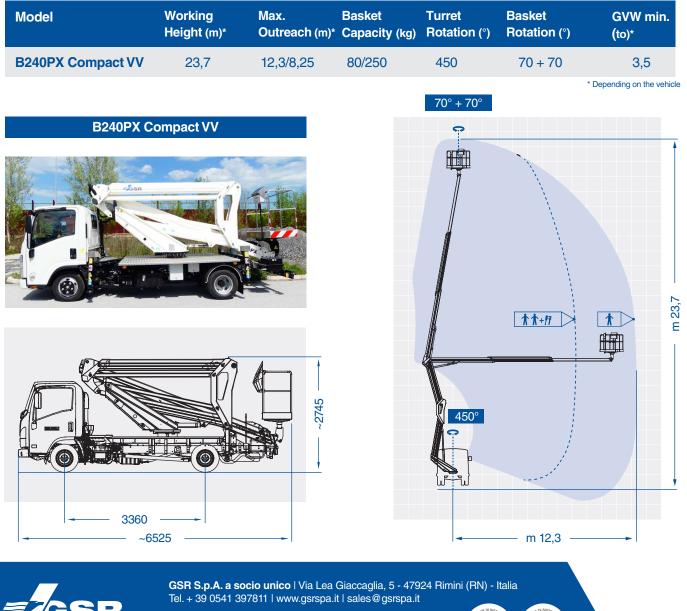

## B240PX Compact VV 23,7 m

The GSR double articulated platform B240PX allows to reach a maximum horizontal outreach of 12,3 metres. This machine maintains the vertical stabilization "in shape", with the result of being particularly compact, also thanks to its length in running order of 6,52 metres only.

## B240PX Compact VV

- Balanced and controlled swing of the articulations, making operations easier and safer
- Unrestricted rotation with 250 kg in the basket up to the maximum height
- "In shape" vertical stabilizers
- Up to 12,3 metres up-and-over outreach
- Intuitive and simple controls
- Advanced security systems, precise and immediate in use
- Light weight but robust structure
- Compact and balanced on the road like a normal car
- Easy and intuitive, ideal for self-drive hire