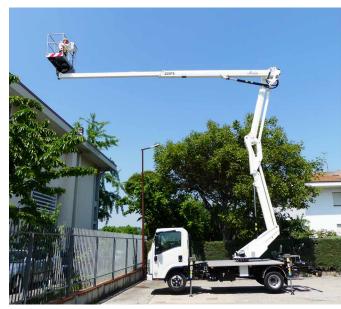

## B200PX Compact VV

20,5 m

The GSR double articulated platform B200PX allows to reach a maximum horizontal outreach of 9,1 metres. This machine maintains the stabilization "in shape" with the result of being particularly compact, also thanks to its length in running order of 6,60 metres only.

## **B200PX**Compact VV

- Balanced and controlled swing of the articulations, making operations easier and safer
- Unrestricted basket capacity, up to 250 kg, in its work envelope
- "In shape" vertical stabilizers
- Up to 9 metres up-and-over outreach
- Intuitive and simple controls
- Advanced security systems, precise and immediate in use
- Light weight but robust structure
- Compact and balanced on the road like a normal car
- · Easy and intuitive, ideal for self-drive hire