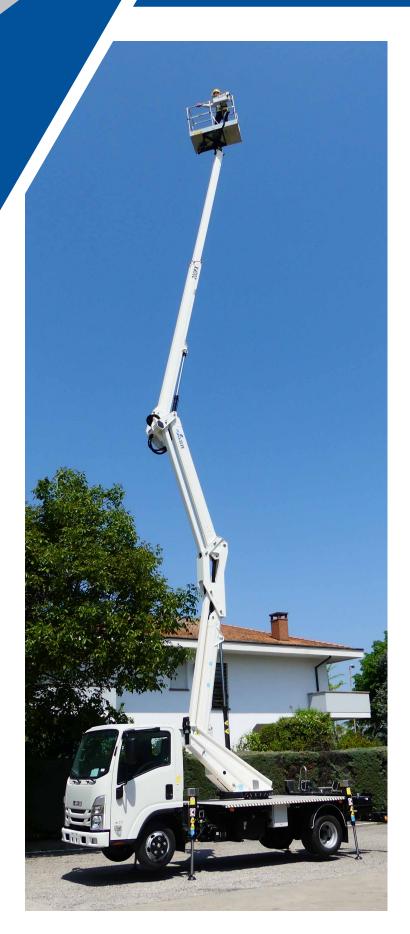

## B200PX Compact VV

20,5 m

The GSR double articulated platform B200PX allows to reach a maximum horizontal outreach of 9,1 metres. This machine maintains the stabilization "in shape" with the result of being particularly compact, also thanks to its length in running order of 6,60 metres only.

## **B200PX**Compact VV

- Balanced and controlled swing of the articulations, making operations easier and safer
- Unrestricted basket capacity, up to 250 kg, in its work envelope
- "In shape" vertical stabilizers
- Up to 9 metres up-and-over outreach
- Intuitive and simple controls
- Advanced security systems, precise and immediate in use
- Light weight but robust structure
- Compact and balanced on the road like a normal car
- · Easy and intuitive, ideal for self-drive hire