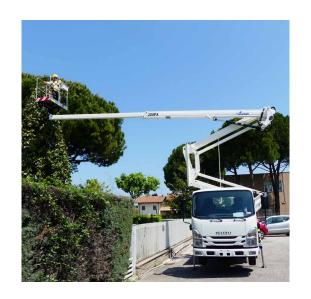

## B200PX Compact VV

20,5 m

The GSR double articulated platform B200PX allows to reach a maximum horizontal outreach of 9,1 metres. This machine maintains the stabilization "in shape" with the result of being particularly compact, also thanks to its length in running order of 6,60 metres only.

## **B200PX Compact VV**