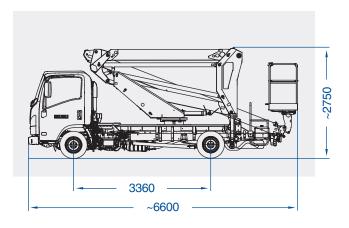

## B200PX Compact VV

20,5 m

The GSR double articulated platform B200PX allows to reach a maximum horizontal outreach of 9,1 metres. This machine maintains the stabilization "in shape" with the result of being particularly compact, also thanks to its length in running order of 6,60 metres only.

| Model             | Working     | Max.          | Basket       | Turret         | Basket       | GVW min. |
|-------------------|-------------|---------------|--------------|----------------|--------------|----------|
|                   | Height (m)* | Outreach (m)* | Capacity (kg | ) Rotation (°) | Rotation (°) | (to)*    |
| B200PX Compact VV | 20,5        | 9,1           | 250          | 450            | 70 + 70      | 3,5      |