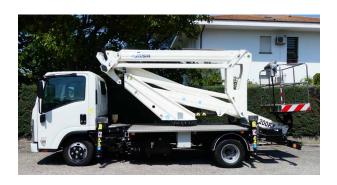

## B200PX Compact VV

20,5 m

The GSR double articulated platform B200PX allows to reach a maximum horizontal outreach of 9,1 metres. This machine maintains the stabilization "in shape" with the result of being particularly compact, also thanks to its length in running order of 6,60 metres only.

## **B200PX Compact VV**