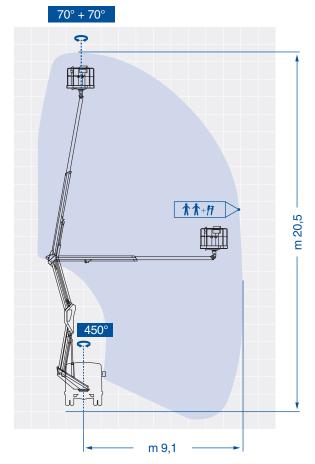

## B200PX Compact VV

20,5 m

The GSR double articulated platform B200PX allows to reach a maximum horizontal outreach of 9,1 metres. This machine maintains the stabilization "in shape" with the result of being particularly compact, also thanks to its length in running order of 6,60 metres only.

| Model             | Working     | Max.          | Basket       | Turret         | Basket       | GVW min. |
|-------------------|-------------|---------------|--------------|----------------|--------------|----------|
|                   | Height (m)* | Outreach (m)* | Capacity (kg | ) Rotation (°) | Rotation (°) | (to)*    |
| B200PX Compact VV | 20,5        | 9,1           | 250          | 450            | 70 + 70      | 3,5      |